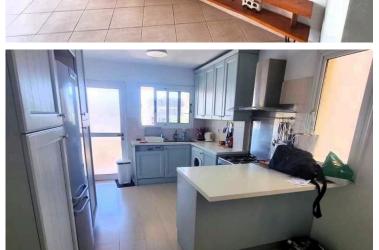

### Description

Key ready two bedroom apartment located on the second floor in the central area of Naafi (Petrou & Pavlou) Limassol with very easy access to the town center and walking distance to all amenities. Built in 2009 this former 3 bedroom apartment has been transformed into a large 2 bedroom flat and is in great condition. Spacious sitting & dining room with spacious covered veranda, guest w/c, large separate kitchen with extra big covered veranda, main bathroom and the two bedrooms of which one extremely large. A/c units in all areas, covered parking & storage space. Title deeds ready.