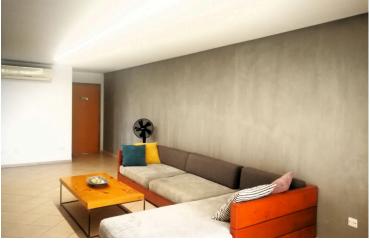

### Description

Key ready two bedroom apartment located on the second floor in the central area of Naafi (Petrou & Pavlou) Limassol with very easy access to the town center and walking distance to all amenities. Built in 2009 this former 3 bedroom apartment has been transformed into a large 2 bedroom flat and is in great condition. Spacious sitting & dining room with spacious covered veranda, guest w/c, large separate kitchen with extra big covered veranda, main bathroom and the two bedrooms of which one extremely large. A/c units in all areas, covered parking & storage space. Title deeds ready.