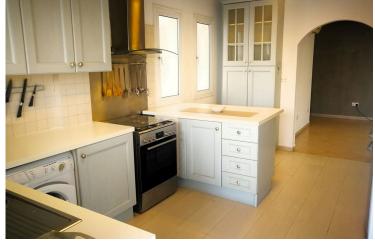

### Description

Key ready two bedroom apartment located on the second floor in the central area of Naafi (Petrou & Pavlou) Limassol with very easy access to the town center and walking distance to all amenities. Built in 2009 this former 3 bedroom apartment has been transformed into a large 2 bedroom flat and is in great condition. Spacious sitting & dining room with spacious covered veranda, guest w/c, large separate kitchen with extra big covered veranda, main bathroom and the two bedrooms of which one extremely large. A/c units in all areas, covered parking & storage space. Title deeds ready.