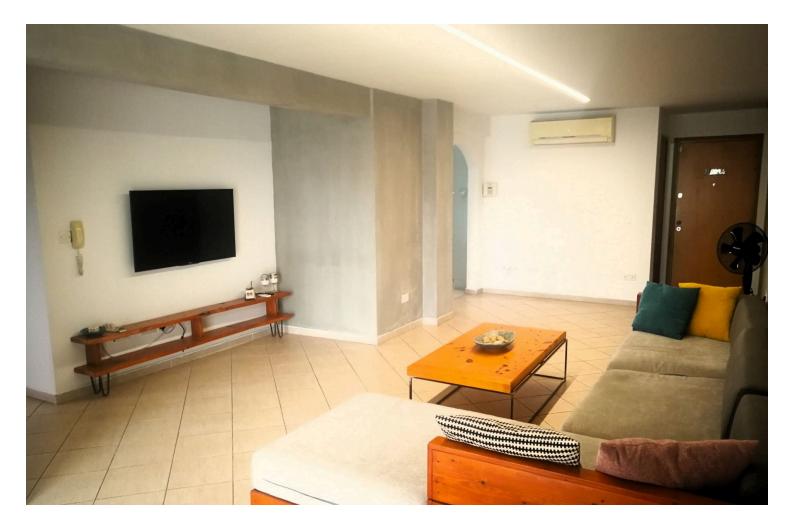

### Description

Key ready two bedroom apartment located on the second floor in the central area of Naafi (Petrou & Pavlou) Limassol with very easy access to the town center and walking distance to all amenities. Built in 2009 this former 3 bedroom apartment has been transformed into a large 2 bedroom flat and is in great condition. Spacious sitting & dining room with spacious covered veranda, guest w/c, large separate kitchen with extra big covered veranda, main bathroom and the two bedrooms of which one extremely large. A/c units in all areas, covered parking & storage space. Title deeds ready.