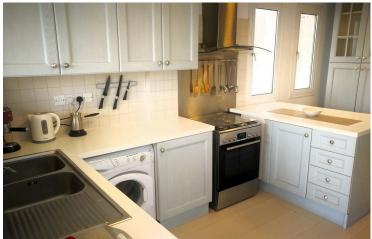

### Description

Key ready two bedroom apartment located on the second floor in the central area of Naafi (Petrou & Pavlou) Limassol with very easy access to the town center and walking distance to all amenities. Built in 2009 this former 3 bedroom apartment has been transformed into a large 2 bedroom flat and is in great condition. Spacious sitting & dining room with spacious covered veranda, guest w/c, large separate kitchen with extra big covered veranda, main bathroom and the two bedrooms of which one extremely large. A/c units in all areas, covered parking & storage space. Title deeds ready.