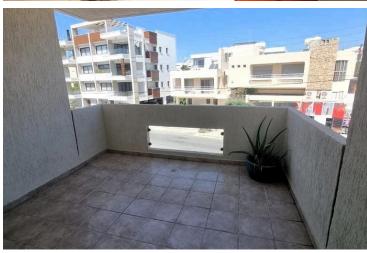

### Description

Key ready two bedroom apartment located on the second floor in the central area of Naafi (Petrou & Pavlou) Limassol with very easy access to the town center and walking distance to all amenities. Built in 2009 this former 3 bedroom apartment has been transformed into a large 2 bedroom flat and is in great condition. Spacious sitting & dining room with spacious covered veranda, guest w/c, large separate kitchen with extra big covered veranda, main bathroom and the two bedrooms of which one extremely large. A/c units in all areas, covered parking & storage space. Title deeds ready.