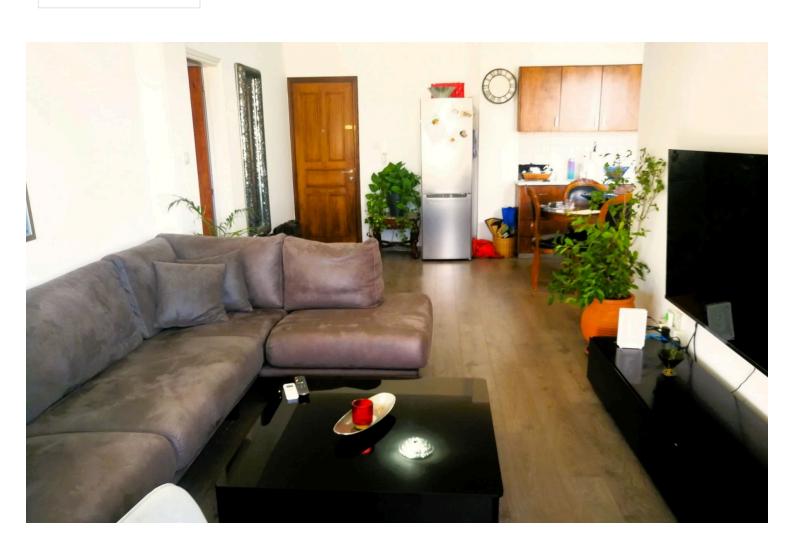

Spacious living/dining area with a good sized veranda with open views, kitchen with lots of cabinets and small veranda, two very large bedrooms and bathroom. A/c units in all areas, store room and covered parking. Title deeds in hand.