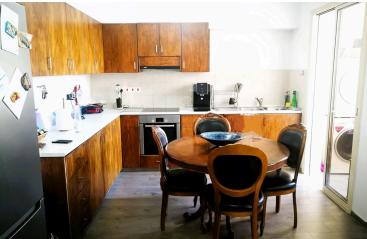

Spacious living/dining area with a good sized veranda with open views, kitchen with lots of cabinets and small veranda, two very large bedrooms and bathroom. A/c units in all areas, store room and covered parking. Title deeds in hand.