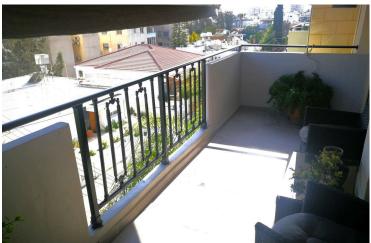

Spacious living/dining area with a good sized veranda with open views, kitchen with lots of cabinets and small veranda, two very large bedrooms and bathroom. A/c units in all areas, store room and covered parking. Title deeds in hand.

#### **Features**

Balcony Bicycle parking Bright

Ceramic tiles City view Combined kitchen and dining area

Connected to electric mains Double glazing Easy access to highway

Easy access to main roads Elevated Fitted wardrobes