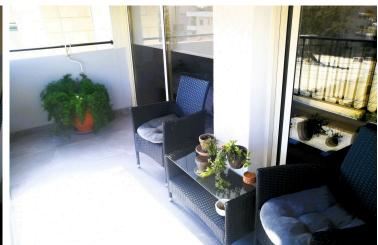

Spacious living/dining area with a good sized veranda with open views, kitchen with lots of cabinets and small veranda, two very large bedrooms and bathroom. A/c units in all areas, store room and covered parking. Title deeds in hand.

#### **Features**

Balcony Bicycle parking Bright

Ceramic tiles City view Combined kitchen and dining area

Connected to electric mains Double glazing Easy access to highway

Easy access to main roads Elevated Fitted wardrobes