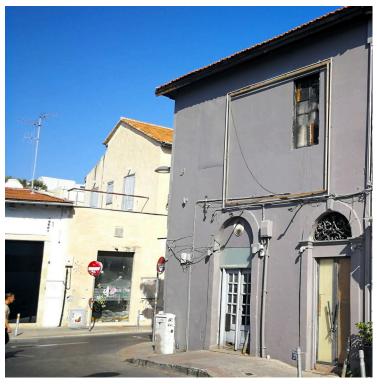

### **Description**

Rare listed property located in Limassol's prestigious Historic Center in the old town with all amenities at your doorstep and the Limassol Marina & Limassol Castle just a 2-3 minute walk away.

The property is on the first floor with it's entrance on the ground level with stairs leading up to the rectangular shaped unit. At the moment the unit has a total covered area of nearly 300 sq m. which requires full renovation.