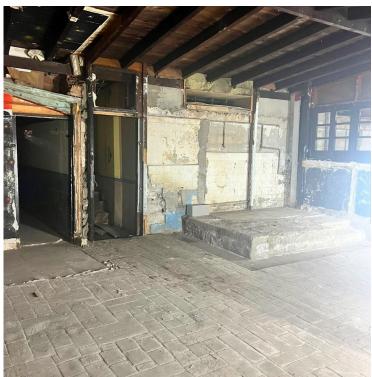

The property is on the first floor with it's entrance on the ground level with stairs leading up to the rectangular shaped unit. At the moment the unit has a total covered area of nearly 300 sq m. which requires full renovation.

The property can be used either for residential or commercial purposes and also has a license for a snack bar. There are also proposed plans for office use and studios.