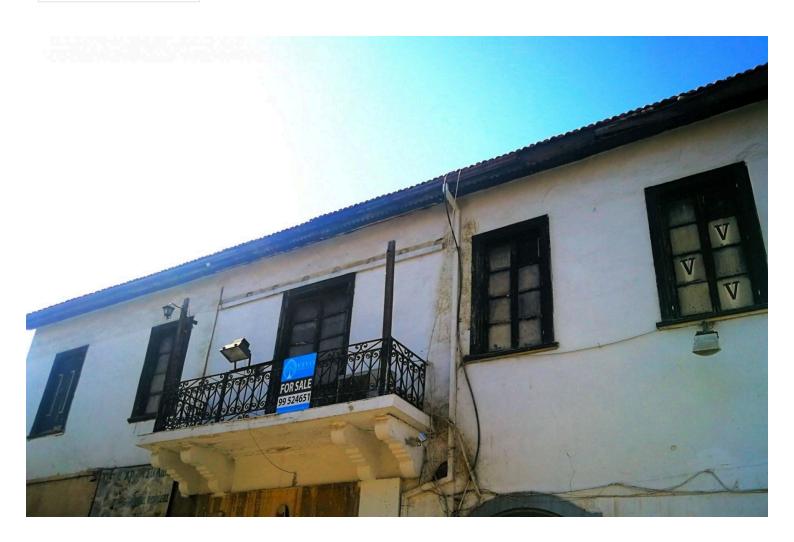

### **Description**

Rare listed property located in Limassol's prestigious Historic Center in the old town with all amenities at your doorstep and the Limassol Marina & Limassol Castle just a 2-3 minute walk away.

The property is on the first floor with it's entrance on the ground level with stairs leading up to the rectangular shaped unit. At the moment the unit has a total covered area of nearly 300 sq m. which requires full renovation.

The property can be used either for residential or commercial purposes and also has a license for a snack bar. There are also proposed plans for office use and studios.