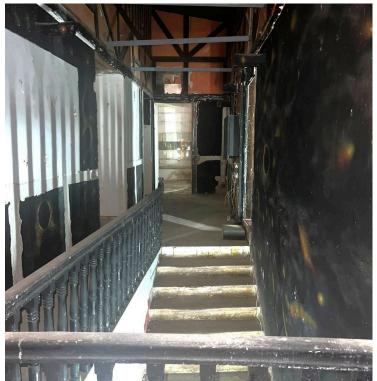

The property is on the first floor with it's entrance on the ground level with stairs leading up to the rectangular shaped unit. At the moment the unit has a total covered area of nearly 300 sq m. which requires full renovation.

The property can be used either for residential or commercial purposes and also has a license for a snack bar. There are also proposed plans for office use and studios.