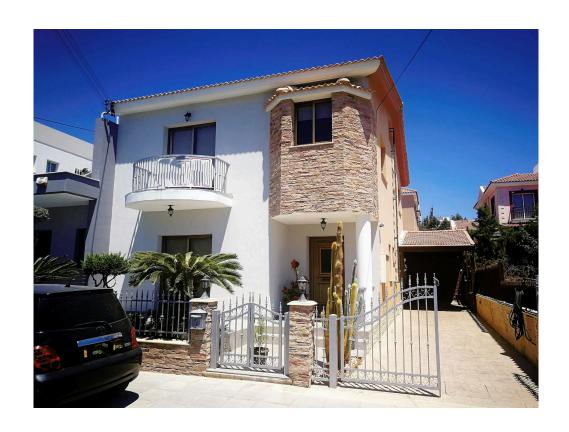

## SEMI DETACHED 4 BEDROOM HOUSE IN EKALI

**Q** Limassol, Ekali

15180310

**Price** €460,000 **Type** Semi-Detached Villa

Bedrooms 4 Bathrooms 1

**Covered** 180 m<sup>2</sup> **Plot** 263.5 m<sup>2</sup>

**Year of Construction** 2006 **Title deed** Final approval

## Description

Four bedroom semi detached house in excellent condition located in a quiet neighborhood of Ekali Limassol with very easy access to the highway and city center. Spacious living & dining room with guest w/c and extra ground floor bathroom, large separate kitchen with extra kitchenette & sitting area, small back yard with office room and extra maids room with en-suite. Four large bedrooms and family bathroom upstairs. A/c units in all areas, garage with electric entrance, provision for heating, large back veranda with small garden and more.