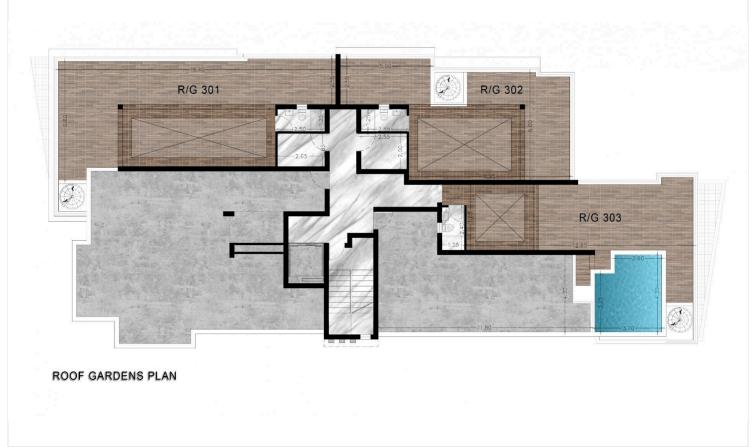

# **Description**

Spacious high quality, high standard under construction three bedroom penthouse + roof garden with private pool with modern architecture located in a quiet area of Panthea Limassol with sea views. Quiet neighborhood with new developments and easy access to the highway and town. Spacious open plan kitchen combined with living/dining area, guest w/c, large covered & uncovered veranda with sea views, the three bedrooms (one with en-suite shower) washing machine closet and family bathroom. Spiral staircase leads to the private roof garden with extra w/c, lots of space for an extra room and private pool.

# Floor plans