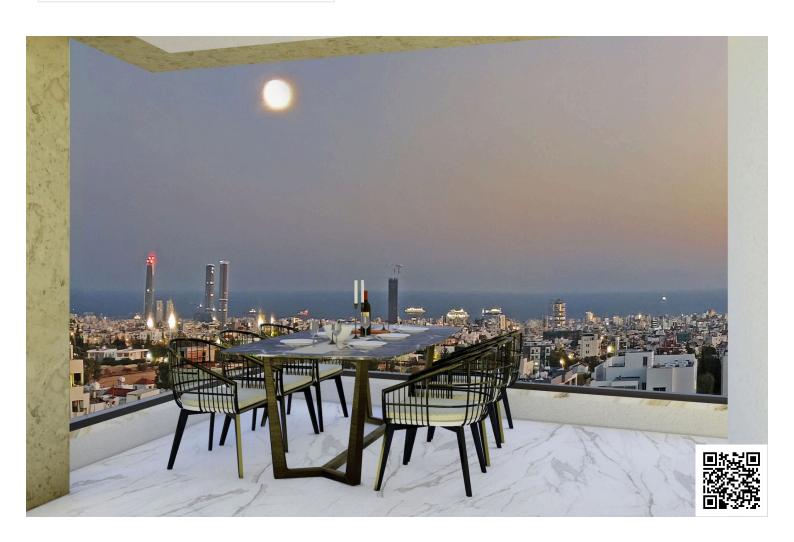

# **Description**

Spacious high quality, high standard under construction three bedroom penthouse + roof garden with private pool with modern architecture located in a quiet area of Panthea Limassol with sea views. Quiet neighborhood with new developments and easy access to the highway and town. Spacious open plan kitchen combined with living/dining area, guest w/c, large covered & uncovered veranda with sea views, the three bedrooms (one with en-suite shower) washing machine closet and family bathroom. Spiral staircase leads to the private roof garden with extra w/c, lots of space for an extra room and private pool.

Handicap accessible Internet Modern design

Municipal water/sewage Near amenities Near bus route

Next to green area Open plan Quiet area

Roof garden Sea view Shower

Thermal insulation Veranda