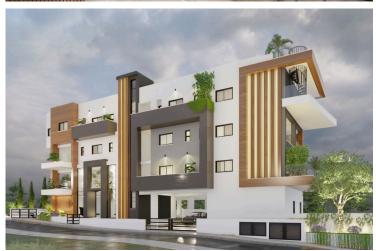

# **Description**

Spacious high quality, high standard under construction three bedroom penthouse + roof garden with private pool with modern architecture located in a quiet area of Panthea Limassol with sea views. Quiet neighborhood with new developments and easy access to the highway and town. Spacious open plan kitchen combined with living/dining area, guest w/c, large covered & uncovered veranda with sea views, the three bedrooms (one with en-suite shower) washing machine closet and family bathroom. Spiral staircase leads to the private roof garden with extra w/c, lots of space for an extra room and private pool.