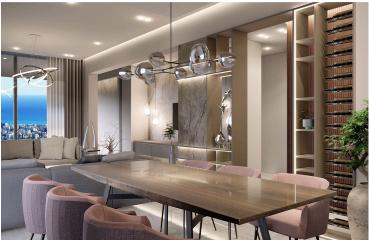

# **Description**

Spacious high quality, high standard under construction three bedroom penthouse + roof garden with private pool with modern architecture located in a quiet area of Panthea Limassol with sea views. Quiet neighborhood with new developments and easy access to the highway and town. Spacious open plan kitchen combined with living/dining area, guest w/c, large covered & uncovered veranda with sea views, the three bedrooms (one with en-suite shower) washing machine closet and family bathroom. Spiral staircase leads to the private roof garden with extra w/c, lots of space for an extra room and private pool.

## **Features**

Balcony Bath Bright

Ceramic tiles Combined kitchen and dining Connected to electric mains

area

Double glazing Easy access to highway Easy access to main roads

Elevated Entrance gate, automated Fitted wardrobes