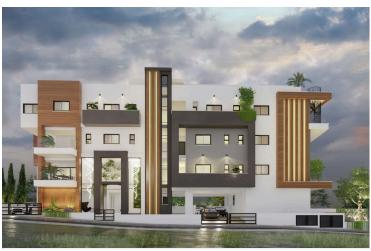

# **Description**

Spacious high quality, high standard under construction three bedroom penthouse + roof garden with private pool with modern architecture located in a quiet area of Panthea Limassol with sea views. Quiet neighborhood with new developments and easy access to the highway and town. Spacious open plan kitchen combined with living/dining area, guest w/c, large covered & uncovered veranda with sea views, the three bedrooms (one with en-suite shower) washing machine closet and family bathroom. Spiral staircase leads to the private roof garden with extra w/c, lots of space for an extra room and private pool.