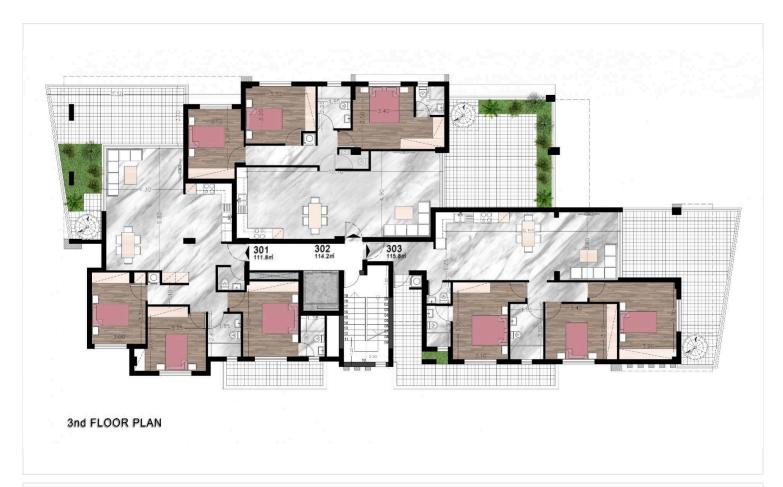

# **Description**

Spacious high quality, high standard under construction three bedroom penthouse + roof garden with private pool with modern architecture located in a quiet area of Panthea Limassol with sea views. Quiet neighborhood with new developments and easy access to the highway and town. Spacious open plan kitchen combined with living/dining area, guest w/c, large covered & uncovered veranda with sea views, the three bedrooms (one with en-suite shower) washing machine closet and family bathroom. Spiral staircase leads to the private roof garden with extra w/c, lots of space for an extra room and private pool.

# Floor plans