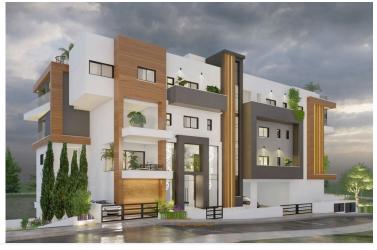

# THREE BEDROOM PENTHOUSE + ROOF GARDEN WITH PRIVATE POOL IN PANTHEA LIMASSOL

• Panthea, Limassol

€740,000 +VAT €890,000

# **Description**

Spacious high quality, high standard under construction three bedroom penthouse + roof garden with private pool with modern architecture located in a quiet area of Panthea Limassol with sea views. Quiet neighborhood with new developments and easy access to the highway and town. Spacious open plan kitchen combined with living/dining area, guest w/c, large covered & uncovered veranda with sea views, the three bedrooms (one with en-suite shower) washing machine closet and family bathroom. Spiral staircase leads to the private roof garden with extra w/c, lots of space for an extra room and private pool.