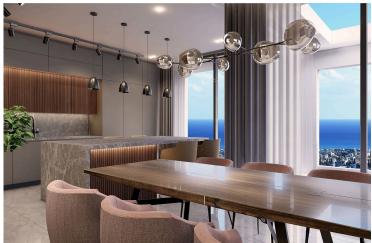

# **Description**

Spacious high quality, high standard under construction three bedroom penthouse + roof garden with private pool with modern architecture located in a quiet area of Panthea Limassol with sea views. Quiet neighborhood with new developments and easy access to the highway and town. Spacious open plan kitchen combined with living/dining area, guest w/c, large covered & uncovered veranda with sea views, the three bedrooms (one with en-suite shower) washing machine closet and family bathroom. Spiral staircase leads to the private roof garden with extra w/c, lots of space for an extra room and private pool.

## **Features**

Balcony Bath Bright

Ceramic tiles Combined kitchen and dining Connected to electric mains

area

Double glazing Easy access to highway Easy access to main roads

Elevated Entrance gate, automated Fitted wardrobes