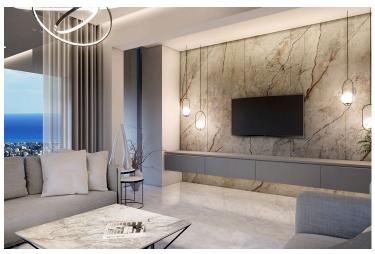

# **Description**

Spacious high quality, high standard under construction three bedroom penthouse + roof garden with private pool with modern architecture located in a quiet area of Panthea Limassol with sea views. Quiet neighborhood with new developments and easy access to the highway and town. Spacious open plan kitchen combined with living/dining area, guest w/c, large covered & uncovered veranda with sea views, the three bedrooms (one with en-suite shower) washing machine closet and family bathroom. Spiral staircase leads to the private roof garden with extra w/c, lots of space for an extra room and private pool.

## **Features**

Balcony Bath Bright

Ceramic tiles Combined kitchen and dining Connected to electric mains

area

Double glazing Easy access to highway Easy access to main roads

Elevated Entrance gate, automated Fitted wardrobes