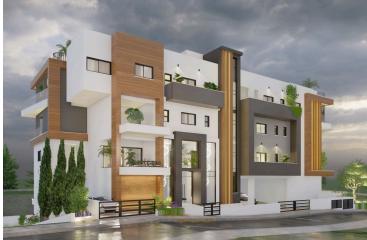

### **Description**

Spacious high quality, high standard under construction top floor three bedroom flat + roof garden with modern architecture located in a quiet area of Panthea Limassol with sea views. Quiet neighborhood with new developments and easy access to the highway and town. Spacious open plan kitchen combined with living/dining area, guest w/c, large covered & uncovered veranda with sea views, the three bedrooms (one with en-suite shower) washing machine closet and family bathroom. Spiral staircase leads to the private roof garden with extra w/c and lots of space for an extra room.

Provision for A/C & Heating, electric gate entrance, double windows, granite kitchen top, covered parking and storage space. Quality is guaranteed.