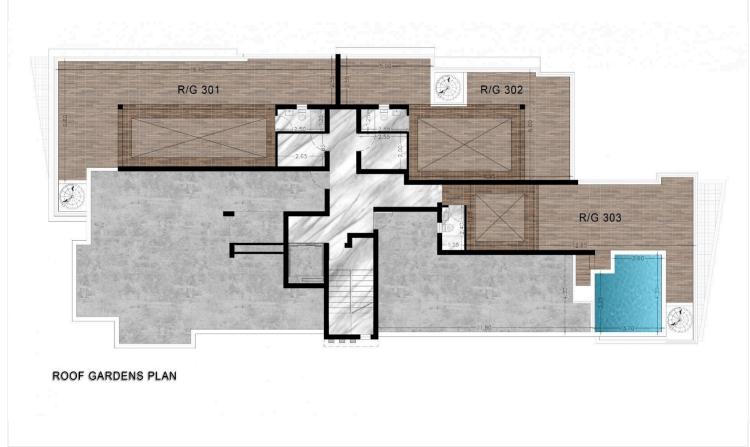

# Floor plans

### **Description**

Spacious high quality, high standard under construction top floor three bedroom flat + roof garden with modern architecture located in a quiet area of Panthea Limassol with sea views. Quiet neighborhood with new developments and easy access to the highway and town. Spacious open plan kitchen combined with living/dining area, guest w/c, large covered & uncovered veranda with sea views, the three bedrooms (one with en-suite shower) washing machine closet and family bathroom. Spiral staircase leads to the private roof garden with extra w/c and lots of space for an extra room.