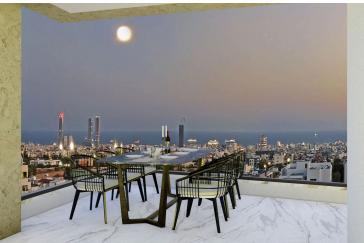

### **Description**

Spacious high quality, high standard under construction top floor three bedroom flat + roof garden with modern architecture located in a quiet area of Panthea Limassol with sea views. Quiet neighborhood with new developments and easy access to the highway and town. Spacious open plan kitchen combined with living/dining area, guest w/c, large covered & uncovered veranda with sea views, the three bedrooms (one with en-suite shower) washing machine closet and family bathroom. Spiral staircase leads to the private roof garden with extra w/c and lots of space for an extra room.

Handicap accessible Internet Modern design

Municipal water/sewage Near amenities Near bus route

Next to green area Open plan Quiet area

Roof garden Sea view Shower

Thermal insulation Veranda