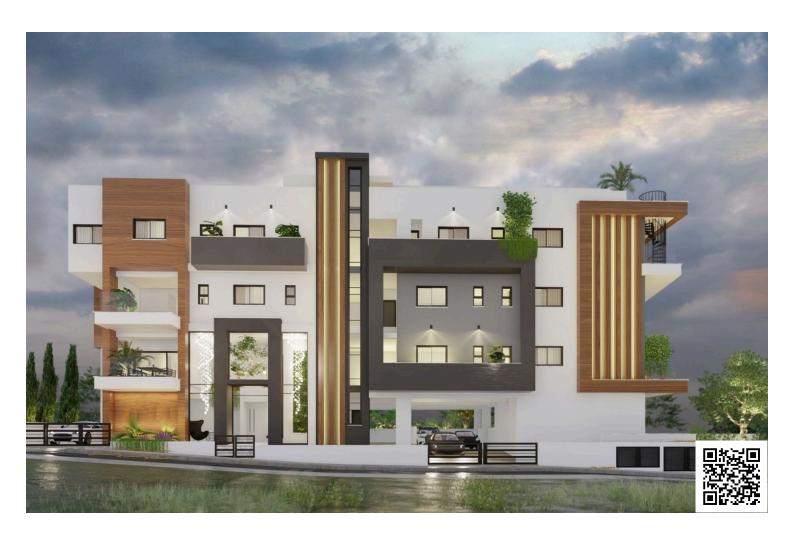

# TOP FLOOR 3 BEDROOM APARTMENT + ROOF GARDEN IN PANTHEA LIMASSOL

• Panthea, Limassol

€640,000 +VAT €790,000

### **Description**

Spacious high quality, high standard under construction top floor three bedroom flat + roof garden with modern architecture located in a quiet area of Panthea Limassol with sea views. Quiet neighborhood with new developments and easy access to the highway and town. Spacious open plan kitchen combined with living/dining area, guest w/c, large covered & uncovered veranda with sea views, the three bedrooms (one with en-suite shower) washing machine closet and family bathroom. Spiral staircase leads to the private roof garden with extra w/c and lots of space for an extra room.

Provision for A/C & Heating, electric gate entrance, double windows, granite kitchen top, covered parking and storage space. Quality is guaranteed.