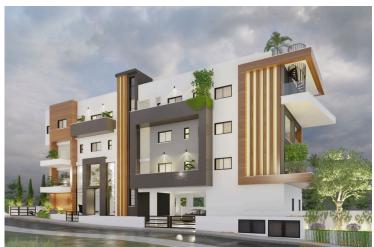

### **Description**

Spacious high quality, high standard under construction top floor three bedroom flat + roof garden with modern architecture located in a quiet area of Panthea Limassol with sea views. Quiet neighborhood with new developments and easy access to the highway and town. Spacious open plan kitchen combined with living/dining area, guest w/c, large covered & uncovered veranda with sea views, the three bedrooms (one with en-suite shower) washing machine closet and family bathroom. Spiral staircase leads to the private roof garden with extra w/c and lots of space for an extra room.

Provision for A/C & Heating, electric gate entrance, double windows, granite kitchen top, covered parking and storage space. Quality is guaranteed.