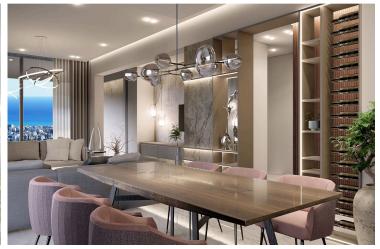

### **Description**

Spacious high quality, high standard under construction top floor three bedroom flat + roof garden with modern architecture located in a quiet area of Panthea Limassol with sea views. Quiet neighborhood with new developments and easy access to the highway and town. Spacious open plan kitchen combined with living/dining area, guest w/c, large covered & uncovered veranda with sea views, the three bedrooms (one with en-suite shower) washing machine closet and family bathroom. Spiral staircase leads to the private roof garden with extra w/c and lots of space for an extra room.