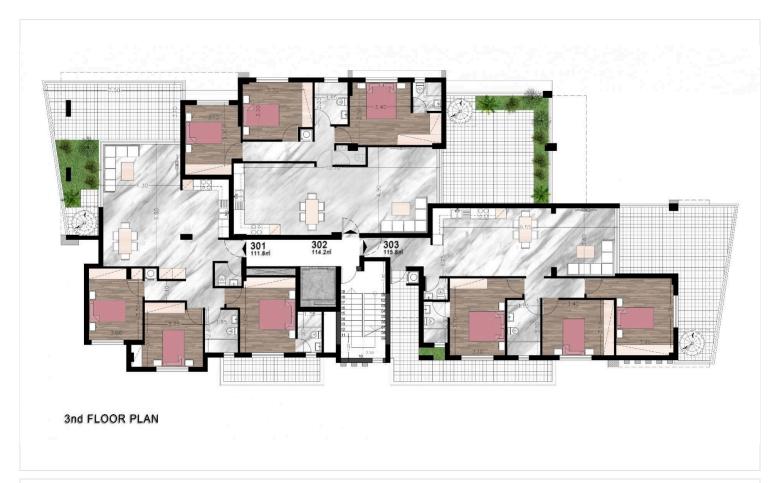

# Floor plans

### **Description**

Spacious high quality, high standard under construction top floor three bedroom flat + roof garden with modern architecture located in a quiet area of Panthea Limassol with sea views. Quiet neighborhood with new developments and easy access to the highway and town. Spacious open plan kitchen combined with living/dining area, guest w/c, large covered & uncovered veranda with sea views, the three bedrooms (one with en-suite shower) washing machine closet and family bathroom. Spiral staircase leads to the private roof garden with extra w/c and lots of space for an extra room.