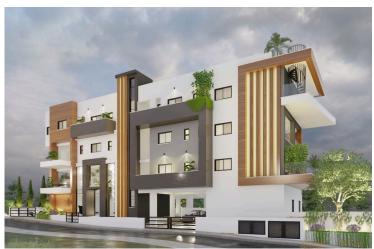

## **Description**

Spacious high quality, high standard under construction one bedroom flat with modern architecture located in a quiet area of Panthea Limassol with sea views. Quiet neighborhood with new developments and easy access to the highway and town. Open plan kitchen with living/dining area, covered veranda with sea view, bedroom, washing machine closet and family bathroom. Provision for A/C & Heating, electric gate entrance, double windows, granite kitchen top, covered parking and storage space. Quality is guaranteed.