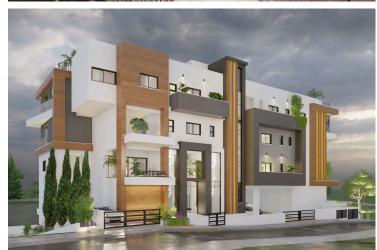

## **Description**

Spacious high quality, high standard under construction one bedroom flat with modern architecture located in a quiet area of Panthea Limassol with sea views. Quiet neighborhood with new developments and easy access to the highway and town. Open plan kitchen with living/dining area, covered veranda with sea view, bedroom, washing machine closet and family bathroom. Provision for A/C & Heating, electric gate entrance, double windows, granite kitchen top, covered parking and storage space. Quality is guaranteed.