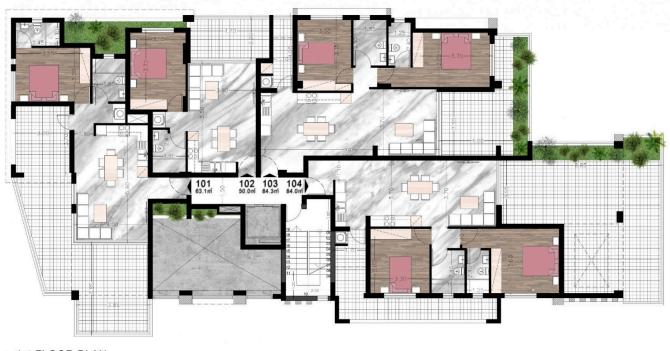

| Under construction | Energy efficiency rating | <b>∂</b> A  |
| Year of construction | 2024               |                          |             |
|                      |                    |                          |             |

## **Description**

Spacious high quality, high standard under construction one bedroom flat with modern architecture located in a quiet area of Panthea Limassol with sea views. Quiet neighborhood with new developments and easy access to the highway and town. Open plan kitchen with living/dining area, covered veranda with sea view, bedroom, washing machine closet and family bathroom. Provision for A/C & Heating, electric gate entrance, double windows, granite kitchen top, covered parking and storage space. Quality is guaranteed.





# Floor plans









## **Additional information**

### **Facilities**

Aircondition, Provision

Elevator

Heating, Provision

Parking, Covered

Solar photovoltaic panels,

provision

Solar water heater

Bright

Storage

**Features** 

Balcony Bath

Ceramic tiles Combined kitchen and dining

area

Connected to electric mains

Double glazing Easy access to highway Easy access to main roads

Entrance gate, automated Fitted wardrobes

Handicap accessible Internet Modern design

Municipal water/sewage Near amenities Near bus route

Next to green area Open plan Quiet area

Sea view Shower Thermal insulation

Veranda

Elevated

#### **Contact us**



Steve Stylianou

(+357) 99524651

sstylianou@vivorealty.com.cy