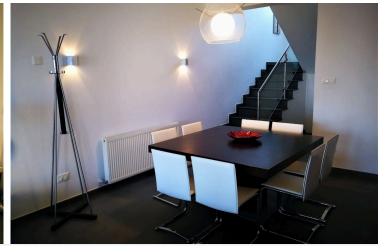

Internal stairs lead to the lower level where you'll find a large dining and living room, guest w/c, separate kitchen with island bar and kitchenette, extra sitting area and a large veranda with garden area with breathtaking relaxing views. On the outside there's an extra room with separate entrance that can be used as a maids room, office etc. Barbeque area, hidden lights, central heating, a/c, electric shutters are just a few of the extras.