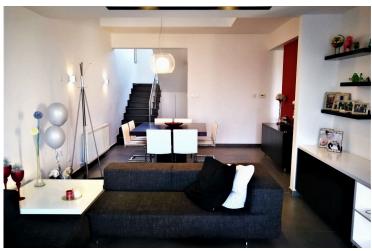

Internal stairs lead to the lower level where you'll find a large dining and living room, guest w/c, separate kitchen with island bar and kitchenette, extra sitting area and a large veranda with garden area with breathtaking relaxing views. On the outside there's an extra room with separate entrance that can be used as a maids room, office etc. Barbeque area, hidden lights, central heating, a/c, electric shutters are just a few of the extras.