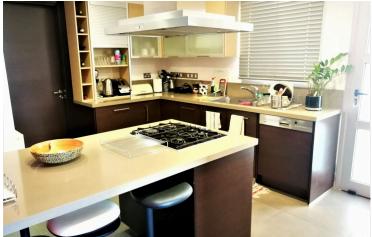

Internal stairs lead to the lower level where you'll find a large dining and living room, guest w/c, separate kitchen with island bar and kitchenette, extra sitting area and a large veranda with garden area with breathtaking relaxing views. On the outside there's an extra room with separate entrance that can be used as a maids room, office etc. Barbeque area, hidden lights, central heating, a/c, electric shutters are just a few of the extras.