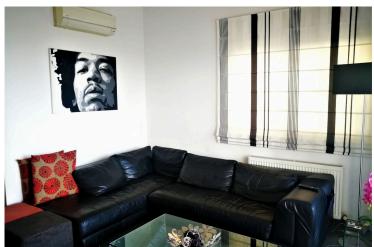

Internal stairs lead to the lower level where you'll find a large dining and living room, guest w/c, separate kitchen with island bar and kitchenette, extra sitting area and a large veranda with garden area with breathtaking relaxing views. On the outside there's an extra room with separate entrance that can be used as a maids room, office etc. Barbeque area, hidden lights, central heating, a/c, electric shutters are just a few of the extras.