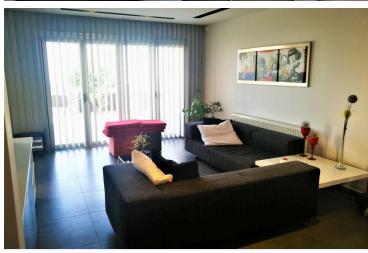

Internal stairs lead to the lower level where you'll find a large dining and living room, guest w/c, separate kitchen with island bar and kitchenette, extra sitting area and a large veranda with garden area with breathtaking relaxing views. On the outside there's an extra room with separate entrance that can be used as a maids room, office etc. Barbeque area, hidden lights, central heating, a/c, electric shutters are just a few of the extras.