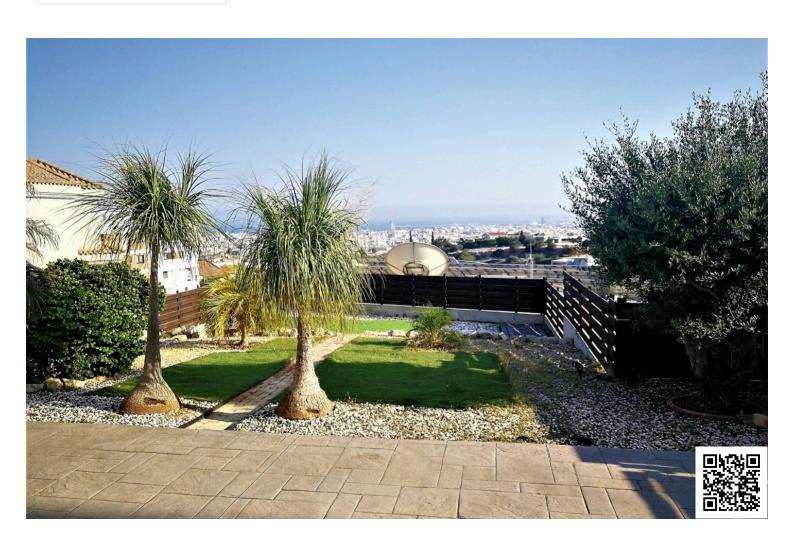

## **Description**

Unique modern design 3+1 bedroom villa located in a prestigious sought after neighborhood of Panthea Limassol. Panoramic unobstructed views, quiet neighborhood and at the same time very easy access to the highway and amenities.

Internal stairs lead to the lower level where you'll find a large dining and living room, guest w/c, separate kitchen with island bar and kitchenette, extra sitting area and a large veranda with garden area with breathtaking relaxing views. On the outside there's an extra room with separate entrance that can be used as a maids room, office etc. Barbeque area, hidden lights, central heating, a/c, electric shutters are just a few of the extras.

Panoramic view Pressurized water system Quiet area

Roller blinds Sea view Separate dining area

Shower Shutters, electric Spacious rooms

Under stairs storage Veranda