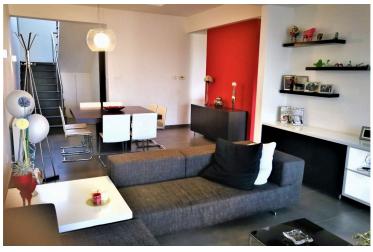

Internal stairs lead to the lower level where you'll find a large dining and living room, guest w/c, separate kitchen with island bar and kitchenette, extra sitting area and a large veranda with garden area with breathtaking relaxing views. On the outside there's an extra room with separate entrance that can be used as a maids room, office etc. Barbeque area, hidden lights, central heating, a/c, electric shutters are just a few of the extras.