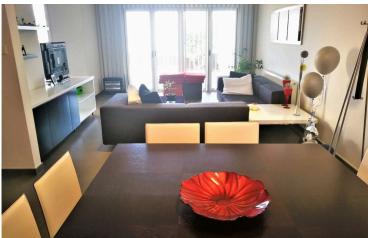

Internal stairs lead to the lower level where you'll find a large dining and living room, guest w/c, separate kitchen with island bar and kitchenette, extra sitting area and a large veranda with garden area with breathtaking relaxing views. On the outside there's an extra room with separate entrance that can be used as a maids room, office etc. Barbeque area, hidden lights, central heating, a/c, electric shutters are just a few of the extras.