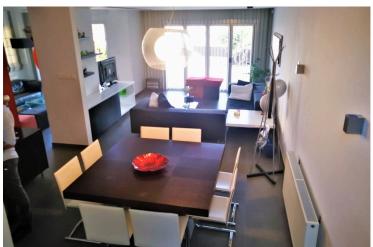

Internal stairs lead to the lower level where you'll find a large dining and living room, guest w/c, separate kitchen with island bar and kitchenette, extra sitting area and a large veranda with garden area with breathtaking relaxing views. On the outside there's an extra room with separate entrance that can be used as a maids room, office etc. Barbeque area, hidden lights, central heating, a/c, electric shutters are just a few of the extras.