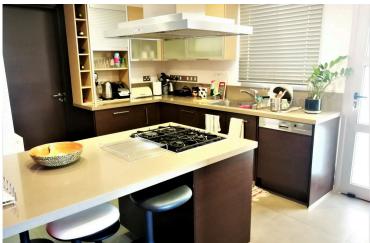

Internal stairs lead to the lower level where you'll find a large dining and living room, guest w/c, separate kitchen with island bar and kitchenette, extra sitting area and a large veranda with garden area with breathtaking relaxing views. On the outside there's an extra room with separate entrance that can be used as a maids room, office etc. Barbeque area, hidden lights, central heating, a/c, electric shutters are just a few of the extras.