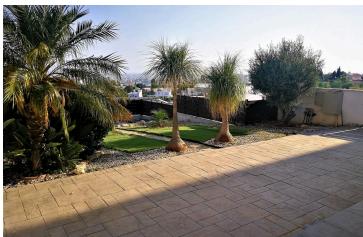

Internal stairs lead to the lower level where you'll find a large dining and living room, guest w/c, separate kitchen with island bar and kitchenette, extra sitting area and a large veranda with garden area with breathtaking relaxing views. On the outside there's an extra room with separate entrance that can be used as a maids room, office etc. Barbeque area, hidden lights, central heating, a/c, electric shutters are just a few of the extras.

Panoramic view Pressurized water system Quiet area

Rental potential Roller blinds Sea view

Separate dining area Shower Shutters, electric

Spacious rooms Under stairs storage Veranda