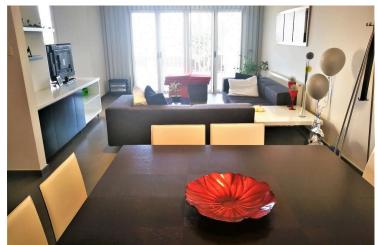

Internal stairs lead to the lower level where you'll find a large dining and living room, guest w/c, separate kitchen with island bar and kitchenette, extra sitting area and a large veranda with garden area with breathtaking relaxing views. On the outside there's an extra room with separate entrance that can be used as a maids room, office etc. Barbeque area, hidden lights, central heating, a/c, electric shutters are just a few of the extras.