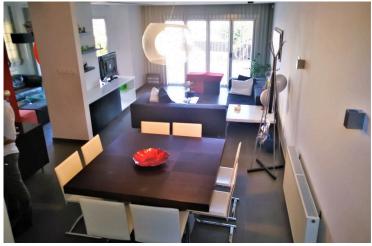

Internal stairs lead to the lower level where you'll find a large dining and living room, guest w/c, separate kitchen with island bar and kitchenette, extra sitting area and a large veranda with garden area with breathtaking relaxing views. On the outside there's an extra room with separate entrance that can be used as a maids room, office etc. Barbeque area, hidden lights, central heating, a/c, electric shutters are just a few of the extras.