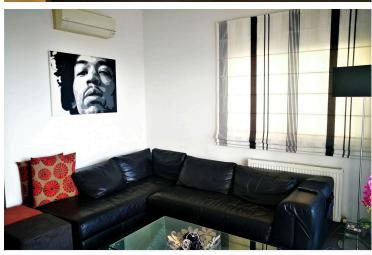

Internal stairs lead to the lower level where you'll find a large dining and living room, guest w/c, separate kitchen with island bar and kitchenette, extra sitting area and a large veranda with garden area with breathtaking relaxing views. On the outside there's an extra room with separate entrance that can be used as a maids room, office etc. Barbeque area, hidden lights, central heating, a/c, electric shutters are just a few of the extras.