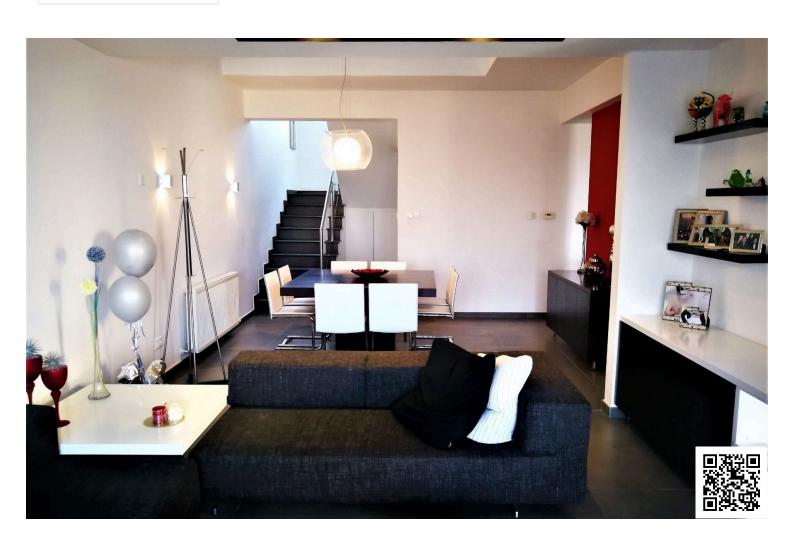

Internal stairs lead to the lower level where you'll find a large dining and living room, guest w/c, separate kitchen with island bar and kitchenette, extra sitting area and a large veranda with garden area with breathtaking relaxing views. On the outside there's an extra room with separate entrance that can be used as a maids room, office etc. Barbeque area, hidden lights, central heating, a/c, electric shutters are just a few of the extras.

Panoramic view Pressurized water system Quiet area

Rental potential Roller blinds Sea view

Separate dining area Shower Shutters, electric

Spacious rooms Under stairs storage Veranda