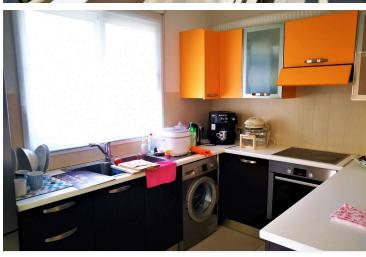

## **Description**

Ready to move in fully furnished, fully equipped two bedroom apartment located in a great area of Katholiki Limassol below Makarios Avenue in town center.

Bright areas with windows and sliding doors all around. Open plan kitchen with sitting & dining area with big covered veranda with electric tent, guest w/c, the two bedrooms and family bathroom. A/c units in all rooms Covered parking & storage available.

#### **Facilities**

Aircondition, Split system Elevator Parking, Covered

Solar water heater Storage

**Features** 

Balcony, back Bath Bicycle parking

Bright Combined kitchen and dining Connected to electric mains

area

Double glazing Easy access to main roads Fitted wardrobes

Guest WC Heart of city center Internet

Investment opportunity Kitchen appliances Modern design

Municipal water/sewage Near amenities Near bus route