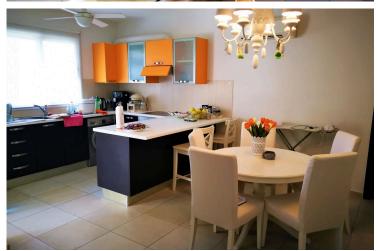

## **Description**

Ready to move in fully furnished, fully equipped two bedroom apartment located in a great area of Katholiki Limassol below Makarios Avenue in town center.

Bright areas with windows and sliding doors all around. Open plan kitchen with sitting & dining area with big covered veranda with electric tent, guest w/c, the two bedrooms and family bathroom. A/c units in all rooms Covered parking & storage available.

#### **Facilities**

Aircondition, Split system Elevator Parking, Covered

Solar water heater Storage

**Features** 

Balcony, back Bath Bicycle parking

Bright Combined kitchen and dining Connected to electric mains

area

Double glazing Easy access to main roads Fitted wardrobes

Guest WC Heart of city center Internet

Investment opportunity Kitchen appliances Modern design

Municipal water/sewage Near amenities Near bus route