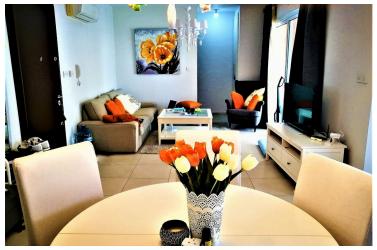

## **Description**

Ready to move in fully furnished, fully equipped two bedroom apartment located in a great area of Katholiki Limassol below Makarios Avenue in town center.

Bright areas with windows and sliding doors all around. Open plan kitchen with sitting & dining area with big covered veranda with electric tent, guest w/c, the two bedrooms and family bathroom. A/c units in all rooms Covered parking & storage available.

#### **Facilities**

Aircondition, Split system Elevator Parking, Covered

Solar water heater Storage

**Features** 

Balcony, back Bath Bicycle parking

Bright Combined kitchen and dining Connected to electric mains

area

Double glazing Easy access to main roads Fitted wardrobes

Guest WC Heart of city center Internet

Investment opportunity Kitchen appliances Modern design

Municipal water/sewage Near amenities Near bus route

Open plan Rental potential Veranda, large