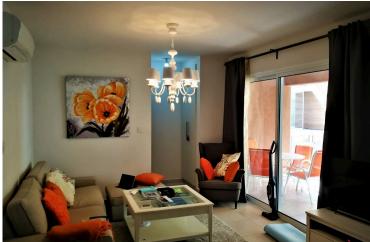

## **Description**

Ready to move in fully furnished, fully equipped two bedroom apartment located in a great area of Katholiki Limassol below Makarios Avenue in town center.

Bright areas with windows and sliding doors all around. Open plan kitchen with sitting & dining area with big covered veranda with electric tent, guest w/c, the two bedrooms and family bathroom. A/c units in all rooms Covered parking & storage available.

#### **Facilities**

Aircondition, Split system Elevator Parking, Covered

Solar water heater Storage

**Features** 

Balcony, back Bath Bicycle parking

Bright Combined kitchen and dining Connected to electric mains

area

Double glazing Easy access to main roads Fitted wardrobes

Guest WC Heart of city center Internet

Investment opportunity Kitchen appliances Modern design

Municipal water/sewage Near amenities Near bus route

Open plan Rental potential Veranda, large