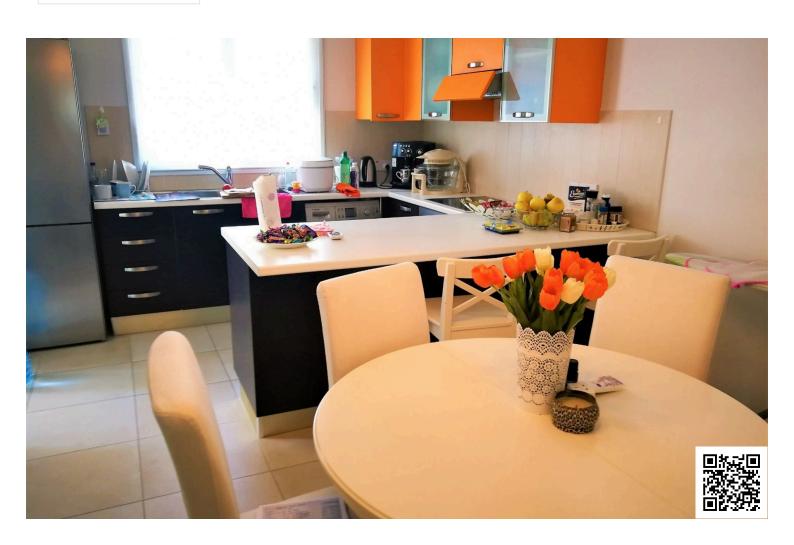

## **Description**

Ready to move in fully furnished, fully equipped two bedroom apartment located in a great area of Katholiki Limassol below Makarios Avenue in town center.

Bright areas with windows and sliding doors all around. Open plan kitchen with sitting & dining area with big covered veranda with electric tent, guest w/c, the two bedrooms and family bathroom. A/c units in all rooms Covered parking & storage available.

#### **Facilities**

Aircondition, Split system Elevator Parking, Covered

Solar water heater Storage

**Features** 

Balcony, back Bath Bicycle parking

Bright Combined kitchen and dining Connected to electric mains

area

Double glazing Easy access to main roads Fitted wardrobes

Guest WC Heart of city center Internet

Investment opportunity Kitchen appliances Modern design

Municipal water/sewage Near amenities Near bus route

Open plan Rental potential Veranda, large