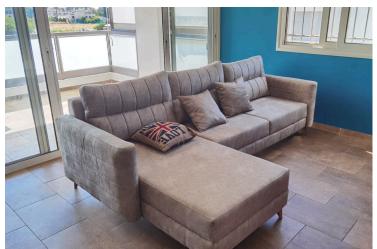

#### Description

Key ready two bedroom apartment located just a kilometer from the Limassol Marina and a 4-5 minute drive to the new Limassol Casino. Open plan kitchen with sitting and dining area all connected to a large covered veranda with open view and the two bedrooms, one of which the master with en-suite shower. Lots of extras in the apartment, a/c in all areas, covered parking and storage space.