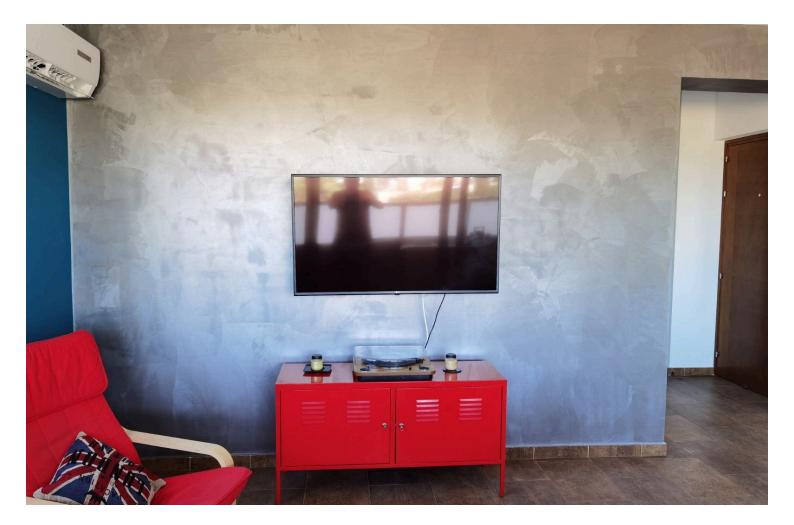

#### Description

Key ready two bedroom apartment located just a kilometer from the Limassol Marina and a 4-5 minute drive to the new Limassol Casino. Open plan kitchen with sitting and dining area all connected to a large covered veranda with open view and the two bedrooms, one of which the master with en-suite shower. Lots of extras in the apartment, a/c in all areas, covered parking and storage space.

#### Facilities

| Aircondition, Central system | Elevator                  | Parking, Covered                 |
|------------------------------|---------------------------|----------------------------------|
| Solar water heater           | Storage                   |                                  |
|                              |                           |                                  |
| Features                     |                           |                                  |
| Balcony, front               | Bright                    | Combined kitchen and dining area |
| Connected to electric mains  | Double glazing            | Easy access to main roads        |
| En suite shower              | Fitted wardrobes          | Granite countertops              |
| Internet                     | Municipal water/sewage    | Near amenities                   |
| Near bus route               | Next to green area        | Open plan                        |
| Rental potential             | Shower                    | Smart home automation            |
| Veranda                      | Walking distance to beach |                                  |