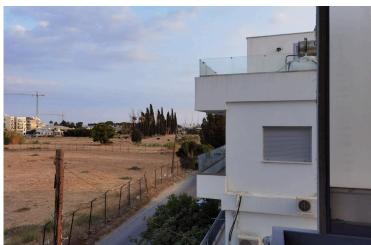

#### Description

Key ready two bedroom apartment located just a kilometer from the Limassol Marina and a 4-5 minute drive to the new Limassol Casino. Open plan kitchen with sitting and dining area all connected to a large covered veranda with open view and the two bedrooms, one of which the master with en-suite shower. Lots of extras in the apartment, a/c in all areas, covered parking and storage space.

#### Facilities

| Aircondition, Central system | Elevator                  | Parking, Covered                 |
|------------------------------|---------------------------|----------------------------------|
| Solar water heater           | Storage                   |                                  |
|                              |                           |                                  |
| Features                     |                           |                                  |
| Balcony, front               | Bright                    | Combined kitchen and dining area |
| Connected to electric mains  | Double glazing            | Easy access to main roads        |
| En suite shower              | Fitted wardrobes          | Granite countertops              |
| Internet                     | Municipal water/sewage    | Near amenities                   |
| Near bus route               | Next to green area        | Open plan                        |
| Rental potential             | Shower                    | Smart home automation            |
| Veranda                      | Walking distance to beach |                                  |