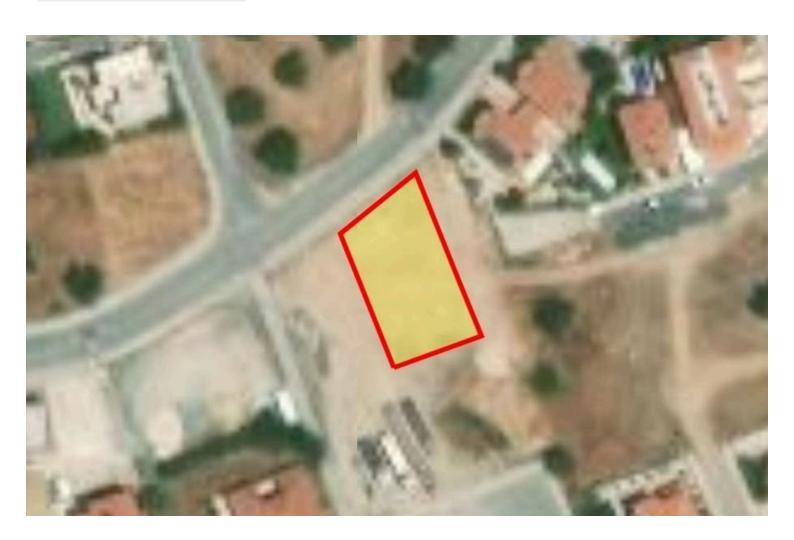

### **Description**

Residential plot of 1210 m2 located in a quiet neighborhood of Erimi, opposite a park/green area and with very easy access to the highway and all amenities. The famous Curium beach and Kolossi castle are close by.

The plot is level and ready to be developed with the electricity and water connected. Building density of 90% and coverage of 50% with allowance of two floors.