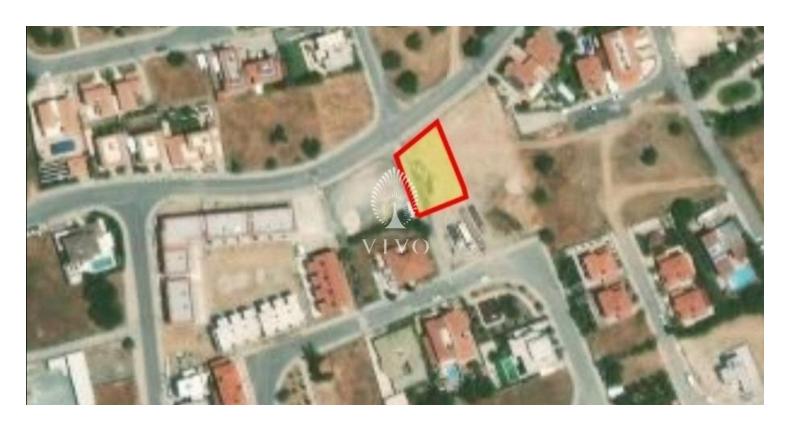

### **Description**

Residential plot of 1210 m2 located in a quiet neighborhood of Erimi, opposite a park/green area and with very easy access to the highway and all amenities. The famous Curium beach and Kolossi castle are close by.

The plot is level and ready to be developed with the electricity and water connected. Building density of 90% and coverage of 50% with allowance of two floors.