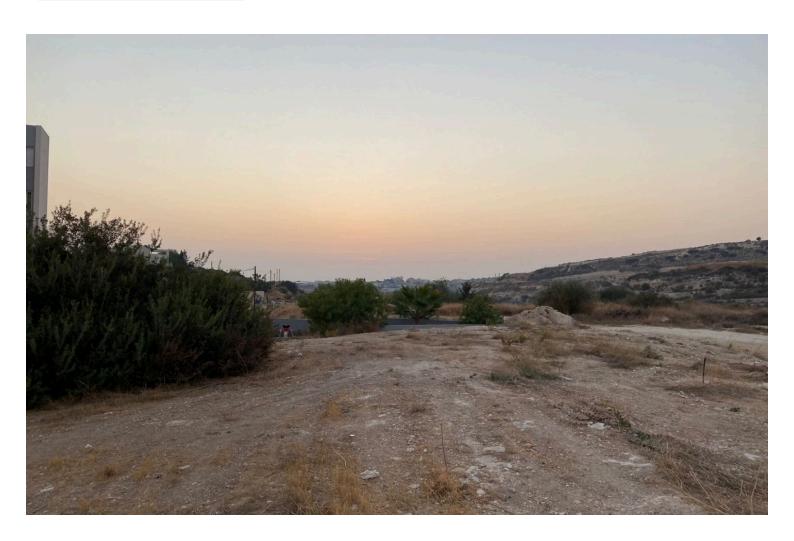

#### **Description**

Located in a prime location close to amenities, near the English Grammar School, this residential plot is now available for sale. The plot offers nice views, privacy and due to it's size suitable for investment purposes as well. Total area is 1226m2, with building density of 80% and coverage of 45%. Facade of the plot is almost 50 meters long. Unique piece in one of Limassols most wanted areas.

#### **Features**

City view Country view Easy access to highway

Investment opportunity Mountain view Near amenities

Panoramic view Prime land