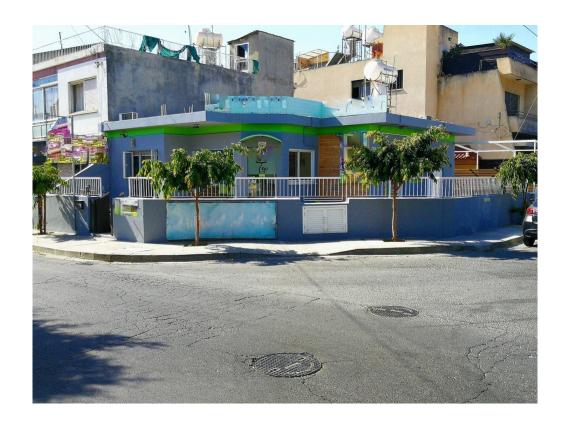

## CORNER COMMERCIAL PROPERTY IN CENTER LIMASSOL

**Q** Limassol, Chalkoutsa

15179230

**Price** €300,000 **Type** Commercial Building

Bathrooms1Covered $100 \text{ m}^2$ Uncovered veranda $27 \text{ m}^2$ Plot $208 \text{ m}^2$ 

## Description

Commercial property located in the center of Limassol on a residential & commercial road with permission to build up to three floors with 120% building density.

The property is currently used as a private institute and has all licenses.

Investment opportunity

Corner

**Guest WC** 

**Rental Potential** 

Near amenities

Office