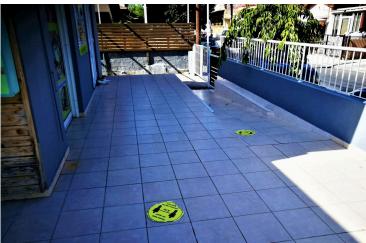

## **Description**

Corner semi detached house located in the center of Limassol on a residential & commercial road with permission to build up to three floors.

The property is currently used for commercial purposes and will need minor adjustments to be transferred into a house

Bright areas, large separate kitchen with access to a side veranda and parking area, three separate rooms, two w/c's and a large front veranda.