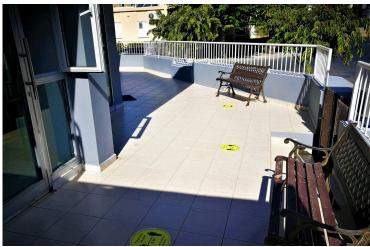

Bright areas, large separate kitchen with access to a side veranda and parking area, three separate rooms, two w/c's and a large front veranda.