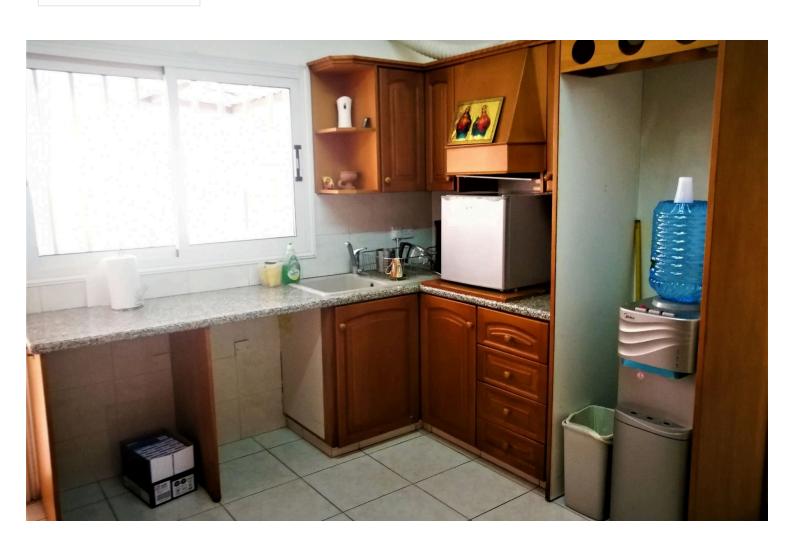

Bright areas, large separate kitchen with access to a side veranda and parking area, three separate rooms, two w/c's and a large front veranda.