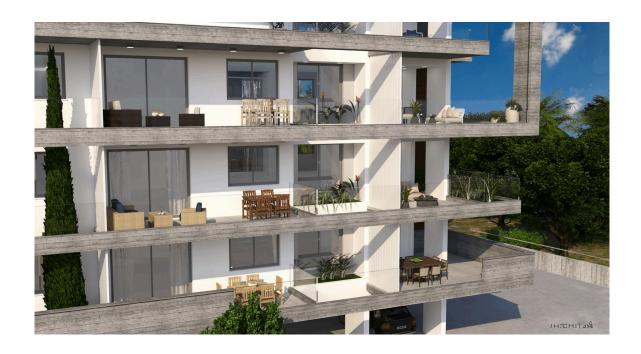

### Description

Under construction one bedroom apartment located in Kato Polemidia Limassol with easy access to the new Limassol Casino, My Mall and all main roads & amenities.

Very nice design with a modern unique touch, bright areas & big veranda.

Combined dining & sitting room, separate kitchen, bathroom, bedroom and a very large covered veranda. Provisions for electric shutters, a/c and installation of central telephone system. Covered parking & store room provided.