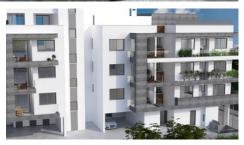

# ONE BEDROOM APARTMENT IN KATO POLEMIDIA

Limassol, Kato Polemidia

15179215

**Price** €170,000 +VAT **Type** Apartment

Bedrooms1Covered $50 \text{ m}^2$ Covered veranda $14 \text{ m}^2$ Covered parking $12 \text{ m}^2$ 

### Description

Under construction one bedroom apartment located in Kato Polemidia Limassol with easy access to the new Limassol Casino, My Mall and all main roads & amenities.

Very nice design with a modern unique touch, bright areas & big veranda.