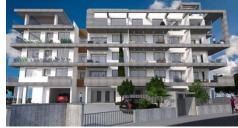

# ONE BEDROOM APARTMENT IN KATO POLEMIDIA

Limassol, Kato Polemidia

15179215

**Price** €170,000 +VAT **Type** Apartment

Bedrooms1Covered $50 \text{ m}^2$ Covered veranda $14 \text{ m}^2$ Covered parking $12 \text{ m}^2$ 

### Description

Under construction one bedroom apartment located in Kato Polemidia Limassol with easy access to the new Limassol Casino, My Mall and all main roads & amenities.

Very nice design with a modern unique touch, bright areas & big veranda.