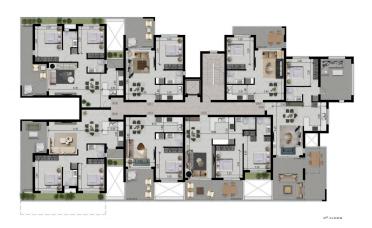

## Floor plans

Combined dining & sitting room, separate kitchen, bathroom, bedroom and a very large covered veranda. Provisions for electric shutters, a/c and installation of central telephone system. Covered parking & store room provided.