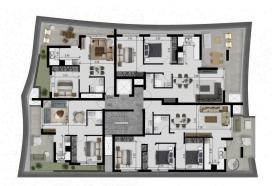

h shower.

Provisions for electric shutters, a/c and installation of central telephone system. Covered parking & store room provided.



## Steve Stylianou

Property Consultant

sstylianou@vivorealty.com.cy(+357) 99524651



### Facilities

Aircondition, Provision Elevator Solar water heater

#### Features

Shower Thermal insulation Easy access to highway Municipal water/sewage Balcony Entrance gate, automated Pressurized water system City view Laminate flooring Guest WC Quiet Area Rental Potential Near bus route Internet Parking, Covered Storage

Bicycle parking Easy access to main roads Connected to electric mains Next to green area Fitted wardrobes Handicap Accessible Bright Ceramic tiles Double glazing Veranda, large Granite countertops Modern design Near amenities





# Floor plans