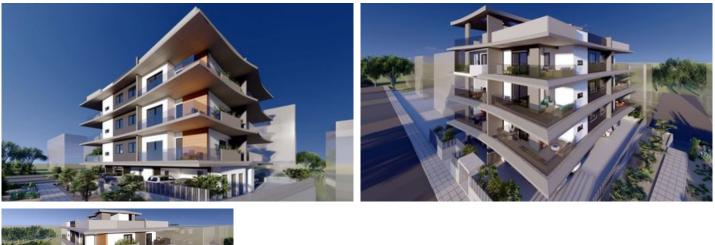

### Description

Under construction top floor three bedroom apartment + roof garden located in a nice quiet neighborhood of Petrou & Pavlou Limassol with easy access to all main roads and all amenities.

Very nice design with a modern unique touch, bright areas & big veranda.

Combined dining & sitting room, guest w/c, separate kitchen, the main bathroom, three bedrooms and a large covered veranda with access to the huge roof garden of 81m2 with extra w/c with shower.