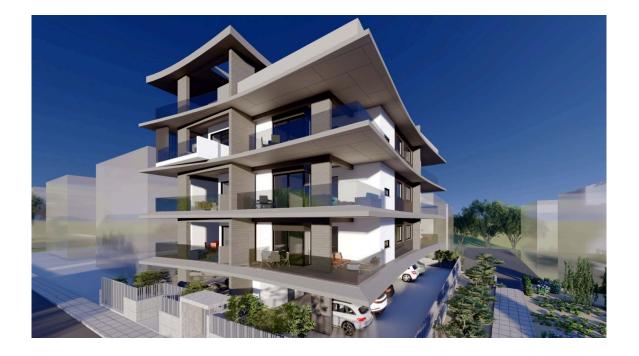

# TOP FLOOR 3 BEDROOM APARTMENT + ROOF GARDEN IN LIMASSOL

**Q** Limassol, Petrou & Pavlou

vivorealty.com.cy

| Price           | €410,000 +VAT      | Туре                     | Apartment                 |
|-----------------|--------------------|--------------------------|---------------------------|
| Bedrooms        | 3                  | Bathrooms                | 1                         |
| Covered         | 95 m <sup>2</sup>  | Roof garden              | 81 m <sup>2</sup>         |
| Covered veranda | 12 m <sup>2</sup>  | Uncovered veranda        | 7 m <sup>2</sup>          |
| Covered parking | 12 m <sup>2</sup>  | Year of Construction     | 2023                      |
| Status          | Under construction | Energy efficiency rating | А                         |
| Floor           | Top floor / 3      | Area                     | Limassol, Petrou & Pavlou |
|                 |                    |                          |                           |

### Description

Under construction top floor three bedroom apartment + roof garden located in a nice quiet neighborhood of Petrou & Pavlou Limassol with easy access to all main roads and all amenities.

Very nice design with a modern unique touch, bright areas & big veranda.

Combined dining & sitting room, guest w/c, separate kitchen, the main bathroom, three bedrooms and a large covered veranda with access to the huge roof garden of 81m2 with extra w/c with shower.