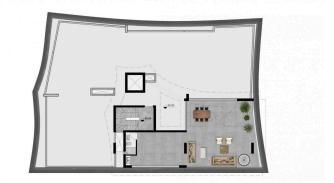

# TOP FLOOR 3 BEDROOM APARTMENT + ROOF GARDEN IN LIMASSOL

**Q** Limassol, Petrou & Pavlou

vivorealty.com.cy

| Price           | €410,000 +VAT      | Туре                     | Apartment                 |
|-----------------|--------------------|--------------------------|---------------------------|
| Bedrooms        | 3                  | Bathrooms                | 1                         |
| Covered         | 95 m <sup>2</sup>  | Roof garden              | 81 m <sup>2</sup>         |
| Covered veranda | 12 m <sup>2</sup>  | Uncovered veranda        | 7 m <sup>2</sup>          |
| Covered parking | 12 m <sup>2</sup>  | Year of Construction     | 2023                      |
| Status          | Under construction | Energy efficiency rating | А                         |
| Floor           | Top floor / 3      | Area                     | Limassol, Petrou & Pavlou |
|                 |                    |                          |                           |

### Description

Under construction top floor three bedroom apartment + roof garden located in a nice quiet neighborhood of Petrou & Pavlou Limassol with easy access to all main roads and all amenities.

Very nice design with a modern unique touch, bright areas & big veranda.

Combined dining & sitting room, guest w/c, separate kitchen, the main bathroom, three bedrooms and a large covered veranda with access to the huge roof garden of 81m2 with extra w/c with shower.

# Floor plans