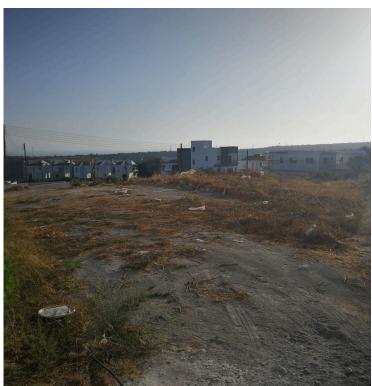

#### **Description**

Large residential plot of 1119 m2 located in a quiet neighbourhood on the hilltops of Episkopi Limassol with easy access to the highway. Newbuilt area with only luxury houses around. Just a five minute drive to the famous Kourion Beach and nice restaurants.

Straight surface ready to be developed, connected water & electricity and completed pedestrian road.