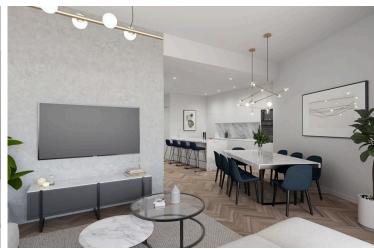

Small building with just nine units, two covered parking spots and storage, small garden and green spaces as well as space for a playground on the ground floor.

Inside we have open plan areas with an island bar separating the kitchen from the dining and sitting area, large sliding doors leading to the large covered veranda with nice open green views. Guest w/c, family bathroom and the three bedrooms of which one the master with en-suite at the back of the flat. Spiral staircase on the veranda leads to the huge roof garden with extra w/c room with shower, pergola with lighting and provision for a jacuzzi. Provision for alarm system, central CCTV system, hidden VRF air-condition system as well as underfloor heating. Heated towel rails in the bathroom, smartphone controlled water heating and electrical car charging stations at the parking area.