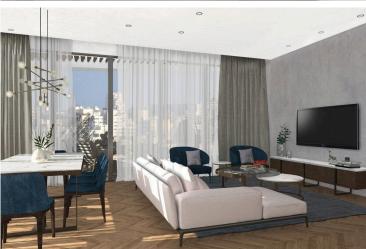

Small building with just nine units, two covered parking spots and storage, small garden and green spaces as well as space for a playground on the ground floor.

Inside we have open plan areas with an island bar separating the kitchen from the dining and sitting area, large sliding doors leading to the large covered veranda with nice open green views. Guest w/c, family bathroom and the three bedrooms of which one the master with en-suite at the back of the flat. Spiral staircase on the veranda leads to the huge roof garden with extra w/c room with shower, pergola with lighting and provision for a jacuzzi. Provision for alarm system, central CCTV system, hidden VRF air-condition system as well as underfloor heating. Heated towel rails in the bathroom, smartphone controlled water heating and electrical car charging stations at the parking area.