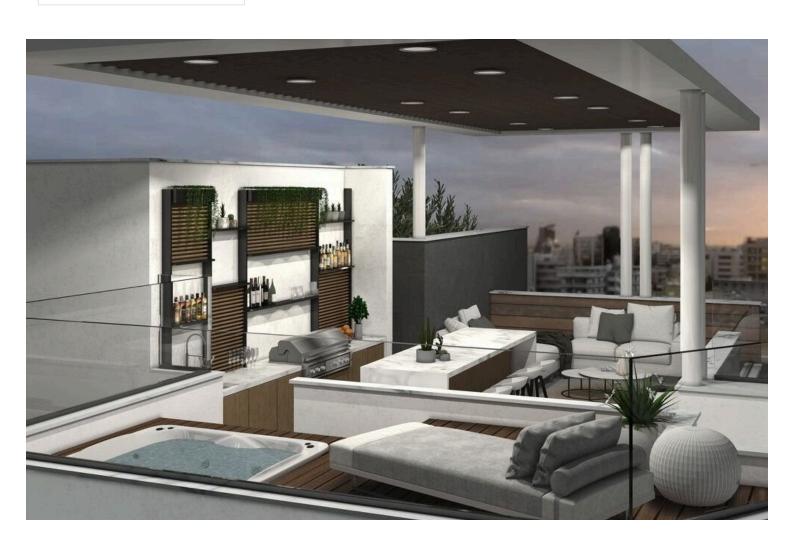

Small building with just nine units, two covered parking spots and storage, small garden and green spaces as well as space for a playground on the ground floor.

Inside we have open plan areas with an island bar separating the kitchen from the dining and sitting area, large sliding doors leading to the large covered veranda with nice open green views. Guest w/c, family bathroom and the three bedrooms of which one the master with en-suite at the back of the flat. Spiral staircase on the veranda leads to the huge roof garden with extra w/c room with shower, pergola with lighting and provision for a jacuzzi. Provision for alarm system, central CCTV system, hidden VRF air-condition system as well as underfloor heating. Heated towel rails in the bathroom, smartphone controlled water heating and electrical car charging stations at the parking area.