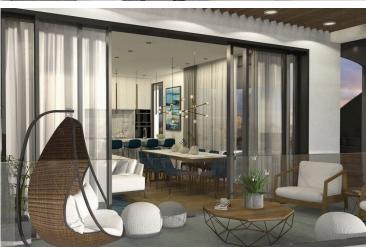

### **Description**

Modern bright three bedroom penthouse plus roof garden under construction in Agios Georgios (Chavouza) Limassol. Excellent location with all amenities within 2-3 minutes, green parks attached and surrounding the property making it ideal & safe for children also.

Small building with just nine units, two covered parking spots and storage, small garden and green spaces as well as space for a playground on the ground floor.

Inside we have open plan areas with an island bar separating the kitchen from the dining and sitting area, large sliding doors leading to the large covered veranda with nice open green views. Guest w/c, family bathroom and the three bedrooms of which one the master with en-suite at the back of the flat. Spiral staircase on the veranda leads to the huge roof garden with extra w/c room with shower, pergola with lighting and provision for a jacuzzi. Provision for alarm system, central CCTV system, hidden VRF air-condition system as well as underfloor heating. Heated towel rails in the bathroom, smartphone controlled water heating and electrical car charging stations at the parking area.