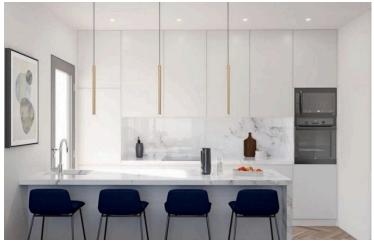

Small building with just nine units, two covered parking spots and storage, small garden and green spaces as well as space for a playground on the ground floor.

Inside we have open plan areas with an island bar separating the kitchen from the dining and sitting area, large sliding doors leading to the large covered veranda with nice open green views. Guest w/c, family bathroom and the three bedrooms of which one the master with en-suite at the back of the flat. Spiral staircase on the veranda leads to the huge roof garden with extra w/c room with shower, pergola with lighting and provision for a jacuzzi. Provision for alarm system, central CCTV system, hidden VRF air-condition system as well as underfloor heating. Heated towel rails in the bathroom, smartphone controlled water heating and electrical car charging stations at the parking area.