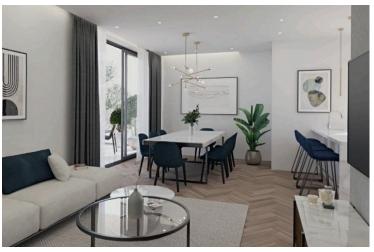

Small building with just nine units, two covered parking spots and storage, small garden and green spaces as well as space for a playground on the ground floor.

Inside we have open plan areas with an island bar separating the kitchen from the dining and sitting area, large sliding doors leading to the large covered veranda with nice open green views. Guest w/c, family bathroom and the three bedrooms of which one the master with en-suite at the back of the flat. Spiral staircase on the veranda leads to the huge roof garden with extra w/c room with shower, pergola with lighting and provision for a jacuzzi. Provision for alarm system, central CCTV system, hidden VRF air-condition system as well as underfloor heating. Heated towel rails in the bathroom, smartphone controlled water heating and electrical car charging stations at the parking area.