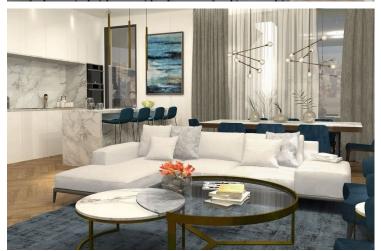

Small building with just nine units, two covered parking spots and storage, small garden and green spaces as well as space for a playground on the ground floor.

Inside we have open plan areas with an island bar separating the kitchen from the dining and sitting area, large sliding doors leading to the large covered veranda with nice open green views. Guest w/c, family bathroom and the three bedrooms of which one the master with en-suite at the back of the flat. Spiral staircase on the veranda leads to the huge roof garden with extra w/c room with shower, pergola with lighting and provision for a jacuzzi. Provision for alarm system, central CCTV system, hidden VRF air-condition system as well as underfloor heating. Heated towel rails in the bathroom, smartphone controlled water heating and electrical car charging stations at the parking area.