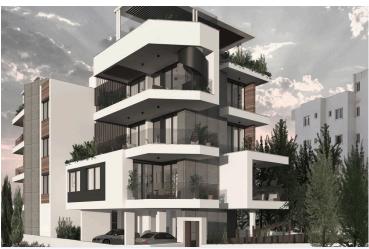

### **Description**

Modern bright three bedroom penthouse plus roof garden under construction in Agios Georgios (Chavouza) Limassol. Excellent location with all amenities within 2-3 minutes, green parks attached and surrounding the property making it ideal & safe for children also.

Small building with just nine units, two covered parking spots and storage, small garden and green spaces as well as space for a playground on the ground floor.

Inside we have open plan areas with an island bar separating the kitchen from the dining and sitting area, large sliding doors leading to the large covered veranda with nice open green views. Guest w/c, family bathroom and the three bedrooms of which one the master with en-suite at the back of the flat. Spiral staircase on the veranda leads to the huge roof garden with extra w/c room with shower, pergola with lighting and provision for a jacuzzi. Provision for alarm system, central CCTV system, hidden VRF air-condition system as well as underfloor heating. Heated towel rails in the bathroom, smartphone controlled water heating and electrical car charging stations at the parking area.