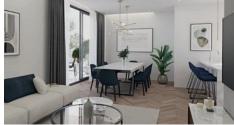

## Description

Modern bright two bedroom apartment under construction in Agios Georgios (Chavouza) Limassol. Excellent location with all amenities within 2-3 minutes, green parks attached and surrounding the property making it ideal & safe for children also.

Small building with just nine units, covered parking and storage for all apartments, small garden and green spaces as well as space for a playground on the ground floor.

Inside we have open plan areas with an island bar separating the kitchen with the dining and sitting area, large trefoil sliding door leading to the large covered veranda with nice open green views. Guest w/c, family bathroom and the two bedrooms at the back of the flat. Provision for alarm system, central CCTV system, hidden VRF air-condition system as well as storage heaters. Heated towel rails in the bathroom, smartphone controlled water heating and electrical car charging stations at the parking area.