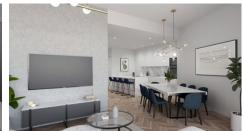

## Description

Modern bright two bedroom apartment under construction in Agios Georgios (Chavouza) Limassol. Excellent location with all amenities within 2-3 minutes, green parks attached and surrounding the property making it ideal & safe for children also.

Small building with just nine units, covered parking and storage for all apartments, small garden and green spaces as well as space for a playground on the ground floor.

Inside we have open plan areas with an island bar separating the kitchen with the dining and sitting area, large trefoil sliding door leading to the large covered veranda with nice open green views. Guest w/c, family bathroom and the two bedrooms at the back of the flat. Provision for alarm system, central CCTV system, hidden VRF air-condition system as well as storage heaters. Heated towel rails in the bathroom, smartphone controlled water heating and electrical car charging stations at the parking area.