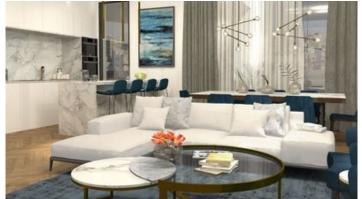

Small building with just nine units, covered parking and storage for all apartments, small garden and green spaces as well as space for a playground on the ground floor.

Inside we have open plan areas with an island bar separating the kitchen with the dining and sitting area, large trefoil sliding door leading to the large covered veranda with nice open green views. Guest w/c, family bathroom and the two bedrooms at the back of the flat. Provision for alarm system, central CCTV system, hidden VRF air-condition system as well as storage heaters. Heated towel rails in the bathroom, smartphone controlled water heating and electrical car charging stations at the parking area.