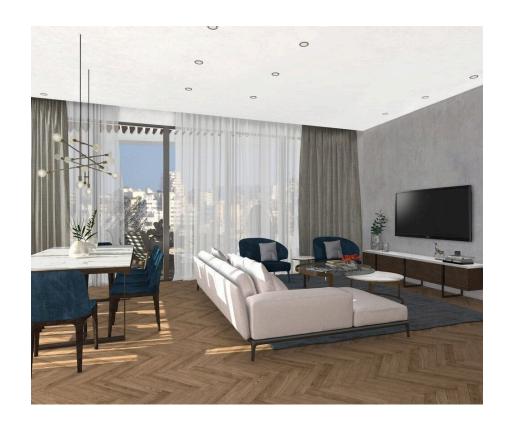

## Description

Modern bright two bedroom apartment under construction in Agios Georgios (Chavouza) Limassol. Excellent location with all amenities within 2-3 minutes, green parks attached and surrounding the property making it ideal & safe for children also.

Small building with just nine units, covered parking and storage for all apartments, small garden and green spaces as well as space for a playground on the ground floor.

Inside we have open plan areas with an island bar separating the kitchen with the dining and sitting area, large trefoil sliding door leading to the large covered veranda with nice open green views. Guest w/c, family bathroom and the two bedrooms at the back of the flat. Provision for alarm system, central CCTV system, hidden VRF air-condition system as well as storage heaters. Heated towel rails in the bathroom, smartphone controlled water heating and electrical car charging stations at the parking area.