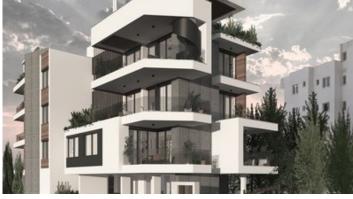

## UNDER CONSTRUCTION 2 BEDROOM APARTMENT IN AG. GEORGIOS CHAVOUZAS

Limassol, Agios Georgios

15179071

Price €250,000 +VAT Type Apartment

Bedrooms 2 Bathrooms 1

**Covered** 84 m<sup>2</sup> **Covered veranda** 23 m<sup>2</sup>

## Description

Modern bright two bedroom apartment under construction in Agios Georgios (Chavouza) Limassol. Excellent location with all amenities within 2-3 minutes, green parks attached and surrounding the property making it ideal & safe for children also.

Small building with just nine units, covered parking and storage for all apartments, small garden and green spaces as well as space for a playground on the ground floor.

Inside we have open plan areas with an island bar separating the kitchen with the dining and sitting area, large trefoil sliding door leading to the large covered veranda with nice open green views. Guest w/c, family bathroom and the two bedrooms at the back of the flat. Provision for alarm system, central CCTV system, hidden VRF air-condition system as well as storage heaters. Heated towel rails in the bathroom, smartphone controlled water heating and electrical car charging stations at the parking area.