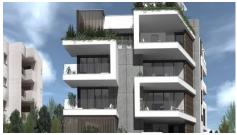

## UNDER CONSTRUCTION 2 BEDROOM APARTMENT IN AG. GEORGIOS CHAVOUZAS

Limassol, Agios Georgios

15179071

Price €250,000 +VAT Type Apartment

Bedrooms 2 Bathrooms 1

**Covered** 84 m<sup>2</sup> **Covered veranda** 23 m<sup>2</sup>

## Description

Modern bright two bedroom apartment under construction in Agios Georgios (Chavouza) Limassol. Excellent location with all amenities within 2-3 minutes, green parks attached and surrounding the property making it ideal & safe for children also.

Small building with just nine units, covered parking and storage for all apartments, small garden and green spaces as well as space for a playground on the ground floor.

Inside we have open plan areas with an island bar separating the kitchen with the dining and sitting area, large trefoil sliding door leading to the large covered veranda with nice open green views. Guest w/c, family bathroom and the two bedrooms at the back of the flat. Provision for alarm system, central CCTV system, hidden VRF air-condition system as well as storage heaters. Heated towel rails in the bathroom, smartphone controlled water heating and electrical car charging stations at the parking area.