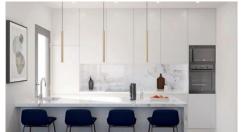

Small building with just nine units, covered parking and storage for all apartments, small garden and green spaces as well as space for a playground on the ground floor.

Inside we have open plan areas with an island bar separating the kitchen with the dining and sitting area, large trefoil sliding door leading to the large covered veranda with nice open green views. Guest w/c, family bathroom and the two bedrooms at the back of the flat. Provision for alarm system, central CCTV system, hidden VRF air-condition system as well as storage heaters. Heated towel rails in the bathroom, smartphone controlled water heating and electrical car charging stations at the parking area.