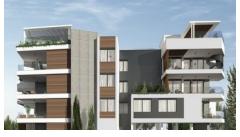

## UNDER CONSTRUCTION 2 BEDROOM APARTMENT IN AG. GEORGIOS CHAVOUZAS

Limassol, Agios Georgios

15179071

Price €250,000 +VAT Type Apartment

Bedrooms 2 Bathrooms 1

**Covered** 84 m<sup>2</sup> **Covered veranda** 23 m<sup>2</sup>

## Description

Modern bright two bedroom apartment under construction in Agios Georgios (Chavouza) Limassol. Excellent location with all amenities within 2-3 minutes, green parks attached and surrounding the property making it ideal & safe for children also.

Small building with just nine units, covered parking and storage for all apartments, small garden and green spaces as well as space for a playground on the ground floor.

Inside we have open plan areas with an island bar separating the kitchen with the dining and sitting area, large trefoil sliding door leading to the large covered veranda with nice open green views. Guest w/c, family bathroom and the two bedrooms at the back of the flat. Provision for alarm system, central CCTV system, hidden VRF air-condition system as well as storage heaters. Heated towel rails in the bathroom, smartphone controlled water heating and electrical car charging stations at the parking area.