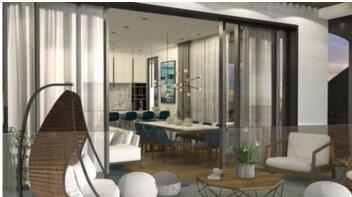

Small building with just nine units, covered parking and storage for all apartments, small garden and green spaces as well as space for a playground on the ground floor.

Inside we have open plan areas with an island bar separating the kitchen with the dining and sitting area, large trefoil sliding door leading to the large covered veranda with nice open green views. Guest w/c, family bathroom and the two bedrooms at the back of the flat. Provision for alarm system, central CCTV system, hidden VRF air-condition system as well as storage heaters. Heated towel rails in the bathroom, smartphone controlled water heating and electrical car charging stations at the parking area.