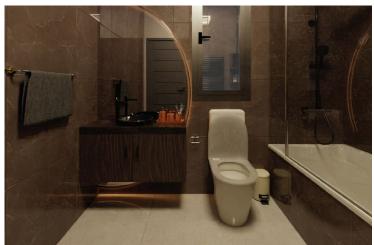

Bright areas with large sliding doors and windows all around making all areas very bright with natural light. Semi separate kitchen with dining & sitting area, guest w/c, the two bedrooms and family bathroom. Large covered veranda with glass all around. Provision for a/c, video entry system, photovoltaic installation, store room and covered parking.