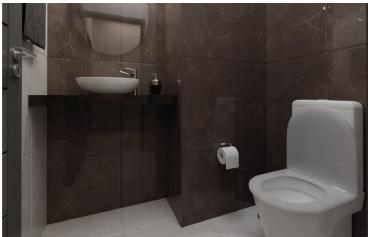

## **Specifications**

| <b>2</b> | <b>™</b> 1 | [] 83 m <sup>2</sup> |
|----------|------------|----------------------|
| Bedrooms | Bathrooms  | Covered              |

| Туре    | Apartment          | Year of construction     | 2022        |
|---------|--------------------|--------------------------|-------------|
| Showers | 1                  | Furnished                | Unfurnished |
| Toilets | 2                  | Structure                | Concrete    |
| Status  | Under construction | Energy efficiency rating | <i></i> A   |
|         |                    |                          |             |

Bright areas with large sliding doors and windows all around making all areas very bright with natural light. Semi separate kitchen with dining & sitting area, guest w/c, the two bedrooms and family bathroom. Large covered veranda with glass all around. Provision for a/c, video entry system, photovoltaic installation, store room and covered parking.