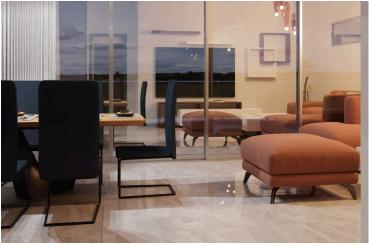

Bright areas with large sliding doors and windows all around making all areas very bright with natural light. Semi separate kitchen with dining & sitting area, guest w/c, the two bedrooms and family bathroom. Large covered veranda with a spiral ladder that leads to the private roof garden that has a barbeque area and pergola. Provision for a/c, video entry system, photovoltaic installation, store room and covered parking.