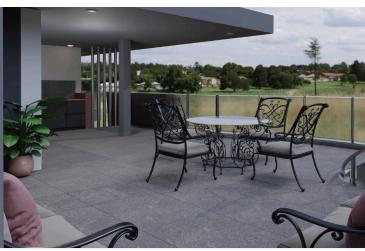

Bright areas with large sliding doors and windows all around making all areas very bright with natural light. Semi separate kitchen with dining & sitting area, guest w/c, the two bedrooms and family bathroom. Large covered veranda with a spiral ladder that leads to the private roof garden that has a barbeque area and pergola. Provision for a/c, video entry system, photovoltaic installation, store room and covered parking.