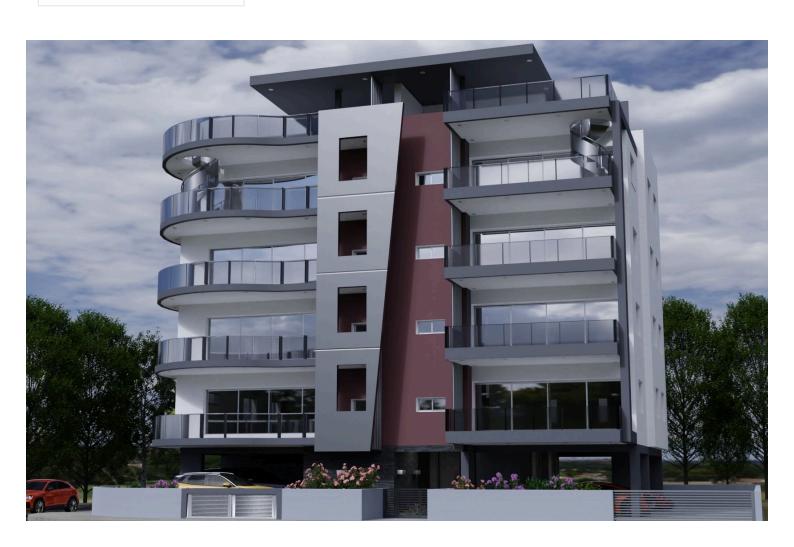

## **Description**

Modern design two bedroom penthouse of 153m2 total areas. Excellent location with lots of potential just minutes away from the Limassol Marina, Limassol University and walking distance to all amenities such as schools, supermarkets, banks etc.

Bright areas with large sliding doors and windows all around making all areas very bright with natural light. Semi separate kitchen with dining & sitting area, guest w/c, the two bedrooms and family bathroom. Large covered veranda with a spiral ladder that leads to the private roof garden that has a barbeque area and pergola. Provision for a/c, video entry system, photovoltaic installation, store room and covered parking.