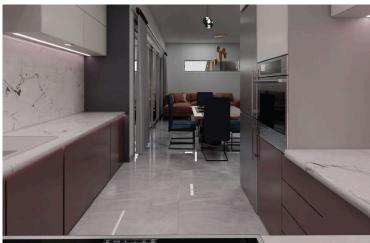

Bright areas with large sliding doors and windows all around making all areas very bright with natural light. Semi separate kitchen with dining & sitting area, guest w/c, the two bedrooms and family bathroom. Large covered veranda with a spiral ladder that leads to the private roof garden that has a barbeque area and pergola. Provision for a/c, video entry system, photovoltaic installation, store room and covered parking.