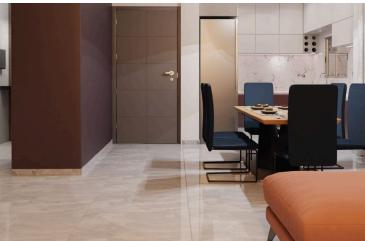

Bright areas with large sliding doors and windows all around making all areas very bright with natural light. Semi separate kitchen with dining & sitting area, guest w/c, the two bedrooms and family bathroom. Large covered veranda with a spiral ladder that leads to the private roof garden that has a barbeque area and pergola. Provision for a/c, video entry system, photovoltaic installation, store room and covered parking.