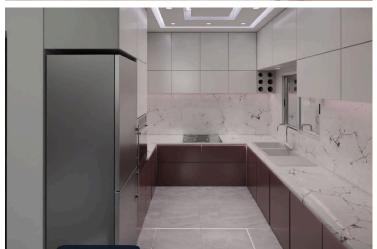

Bright areas with large sliding doors and windows all around making all areas very bright with natural light. Semi separate kitchen with dining & sitting area, guest w/c, the two bedrooms and family bathroom. Large covered veranda with a spiral ladder that leads to the private roof garden that has a barbeque area and pergola. Provision for a/c, video entry system, photovoltaic installation, store room and covered parking.