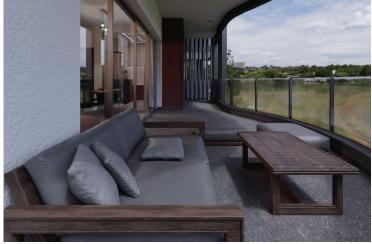

Bright areas with large sliding doors and windows all around making all areas very bright with natural light. Semi separate kitchen with dining & sitting area, guest w/c, the two bedrooms and family bathroom. Large covered veranda with a spiral ladder that leads to the private roof garden that has a barbeque area and pergola. Provision for a/c, video entry system, photovoltaic installation, store room and covered parking.