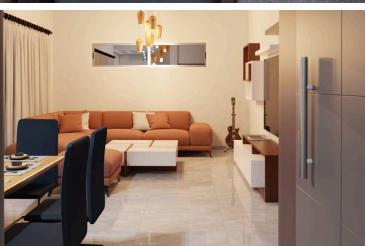

## **Description**

Modern design two bedroom penthouse of 153m2 total areas. Excellent location with lots of potential just minutes away from the Limassol Marina, Limassol University and walking distance to all amenities such as schools, supermarkets, banks etc.

Bright areas with large sliding doors and windows all around making all areas very bright with natural light. Semi separate kitchen with dining & sitting area, guest w/c, the two bedrooms and family bathroom. Large covered veranda with a spiral ladder that leads to the private roof garden that has a barbeque area and pergola. Provision for a/c, video entry system, photovoltaic installation, store room and covered parking.