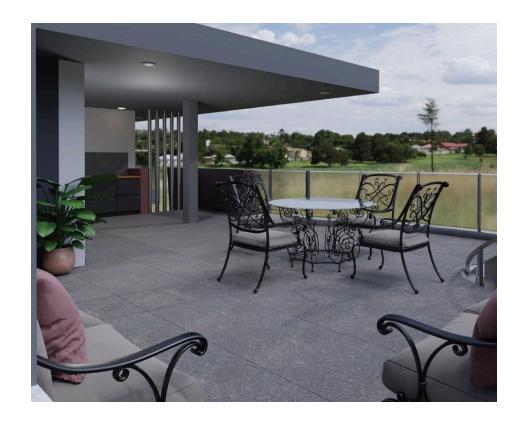

Open plan layout with large sliding doors and windows all around making all areas very bright with natural light. Kitchen with dining & sitting area, guest w/c, the three bedrooms of which one the master with en-suite shower and family bathroom. Large covered veranda with small garden area and a spiral ladder that leads to the private roof garden that has a barbeque area and pergola. Provision for a/c, video entry system, photovoltaic installation, store room and covered parking.

Internet Roof Garden