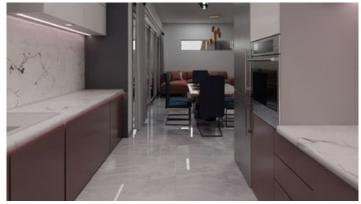

Open plan layout with large sliding doors and windows all around making all areas very bright with natural light. Kitchen with dining & sitting area, guest w/c, the three bedrooms of which one the master with en-suite shower and family bathroom. Large covered veranda with small garden area and a spiral ladder that leads to the private roof garden that has a barbeque area and pergola. Provision for a/c, video entry system, photovoltaic installation, store room and covered parking.