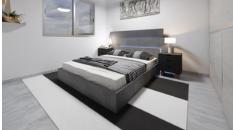

Open plan layout with large sliding doors and windows all around making all areas very bright with natural light. Kitchen with dining & sitting area, guest w/c, the three bedrooms of which one the master with en-suite shower and family bathroom. Large covered veranda with small garden area and a spiral ladder that leads to the private roof garden that has a barbeque area and pergola. Provision for a/c, video entry system, photovoltaic installation, store room and covered parking.