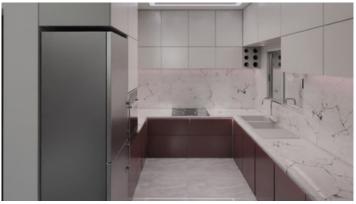

Open plan layout with large sliding doors and windows all around making all areas very bright with natural light. Kitchen with dining & sitting area, guest w/c, the three bedrooms of which one the master with en-suite shower and family bathroom. Large covered veranda with small garden area and a spiral ladder that leads to the private roof garden that has a barbeque area and pergola. Provision for a/c, video entry system, photovoltaic installation, store room and covered parking.