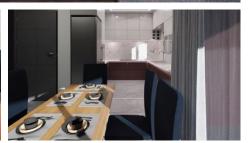

Open plan layout with large sliding doors and windows all around making all areas very bright with natural light. Kitchen with dining & sitting area, guest w/c, the three bedrooms of which one the master with en-suite shower and family bathroom. Large covered veranda with small garden area and a spiral ladder that leads to the private roof garden that has a barbeque area and pergola. Provision for a/c, video entry system, photovoltaic installation, store room and covered parking.