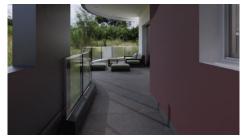

Open plan layout with large sliding doors and windows all around making all areas very bright with natural light. Kitchen with dining & sitting area, guest w/c, the three bedrooms of which one the master with en-suite shower and family bathroom. Large covered veranda with small garden area and a spiral ladder that leads to the private roof garden that has a barbeque area and pergola. Provision for a/c, video entry system, photovoltaic installation, store room and covered parking.