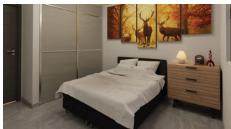

Open plan layout with large sliding doors and windows all around making all areas very bright with natural light. Kitchen with dining & sitting area, guest w/c, the three bedrooms of which one the master with en-suite shower and family bathroom. Large covered veranda with small garden area and a spiral ladder that leads to the private roof garden that has a barbeque area and pergola. Provision for a/c, video entry system, photovoltaic installation, store room and covered parking.