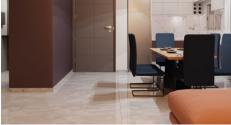

Open plan layout with large sliding doors and windows all around making all areas very bright with natural light. Kitchen with dining & sitting area, guest w/c, the three bedrooms of which one the master with en-suite shower and family bathroom. Large covered veranda with small garden area and a spiral ladder that leads to the private roof garden that has a barbeque area and pergola. Provision for a/c, video entry system, photovoltaic installation, store room and covered parking.