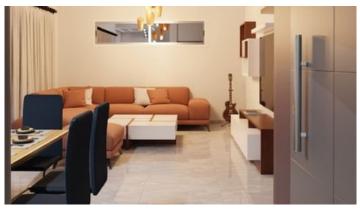

Open plan layout with large sliding doors and windows all around making all areas very bright with natural light. Kitchen with dining & sitting area, guest w/c, the three bedrooms of which one the master with en-suite shower and family bathroom. Large covered veranda with small garden area and a spiral ladder that leads to the private roof garden that has a barbeque area and pergola. Provision for a/c, video entry system, photovoltaic installation, store room and covered parking.