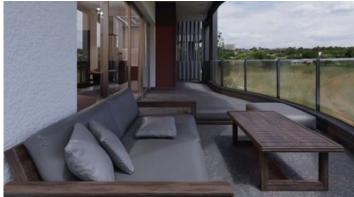

Open plan layout with large sliding doors and windows all around making all areas very bright with natural light. Kitchen with dining & sitting area, guest w/c, the three bedrooms of which one the master with en-suite shower and family bathroom. Large covered veranda with small garden area and a spiral ladder that leads to the private roof garden that has a barbeque area and pergola. Provision for a/c, video entry system, photovoltaic installation, store room and covered parking.

Internet Roof Garden