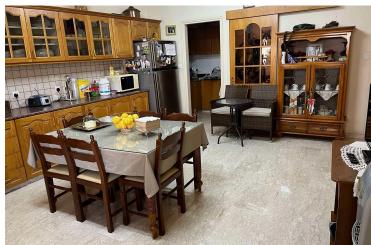

The house is in great condition and has very spacious areas. Large separate kitchen & kitchenette with large covered back veranda, living & dining room, guest w/c, the three bedrooms of which one the master with en-suite and the family bathroom. Large veranda at the front with small garden area and plenty of parking spaces.

#### **Features**

Attic

Balcony, front

Ceramic tiles

Double glazing

En suite shower

Garden

Kitchenette