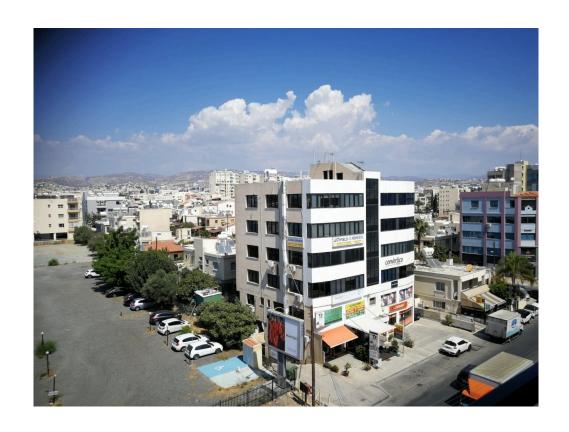

## TOP FLOOR COMMERCIAL SPACE CLOSE TO CENTER LIMASSOL.

**Q** Limassol, Neapolis

15178931

**Price** €320,000 €385,000 **Type** Office

**Bathrooms** 1 **Covered** 190 m<sup>2</sup>

**Covered veranda** 60 m<sup>2</sup> **Title deed** Yes

## Description

A rare top floor space of 250m2 in good condition located in the center of Limassol with easy access to all major roads and just 10 minutes walk to the beach.

All amenities such as schools, shops, supermarkets, banks, restaurants etc. are all just a few seconds away. Currently used as an apartment, it comes with a large sitting & dining room, big separate kitchen with all white goods, guest w/c, three large bedrooms of which one the master with en-suite, family bathroom and huge covered verandas with panoramic views. Lots of extras are included.