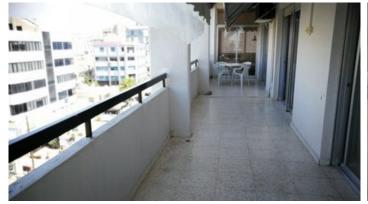

## Description

A rare top floor space of 250m2 in good condition located in the center of Limassol with easy access to all major roads and just 10 minutes walk to the beach.

All amenities such as schools, shops, supermarkets, banks, restaurants etc. are all just a few seconds away. Currently used as an apartment, it comes with a large sitting & dining room, big separate kitchen with all white goods, guest w/c, three large bedrooms of which one the master with en-suite, family bathroom and huge covered verandas with panoramic views. Lots of extras are included.

**Guest WC** 

Veranda

Sea view

Near bus route

Internet

Easy access to main roads

Connected to electric mains

Next to green area