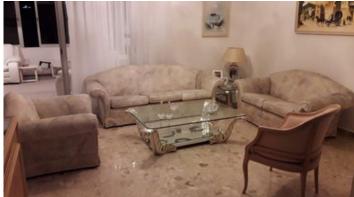

## Description

A rare top floor space of 250m2 in good condition located in the center of Limassol with easy access to all major roads and just 10 minutes walk to the beach.

All amenities such as schools, shops, supermarkets, banks, restaurants etc. are all just a few seconds away. Currently used as an apartment, it comes with a large sitting & dining room, big separate kitchen with all white goods, guest w/c, three large bedrooms of which one the master with en-suite, family bathroom and huge covered verandas with panoramic views. Lots of extras are included.