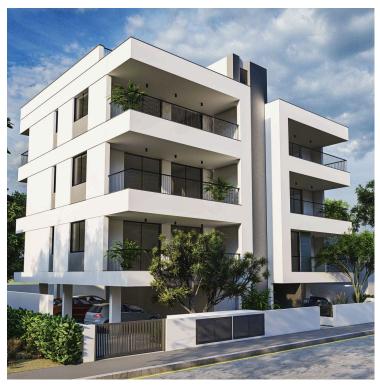

## **Description**

Under construction three bedroom apartment located in Agios Ioannis Limassol, within walking distance to all amenities and very easy access to the highway.

The flat is located on the first floor of a three story building with just seven flats total in the building. Open plan kitchen with dining and sitting area that lead to the very large covered veranda with double glazed glass, laundry room, the three bedrooms of which one with en-suite bathroom & the other with a small veranda and the family bathroom. Provision for electric shutters in the bedrooms, installation of photovoltaic system on the roof, provision for a/c units & electric c/h, covered parking and store room. Energy efficiency certificate A.