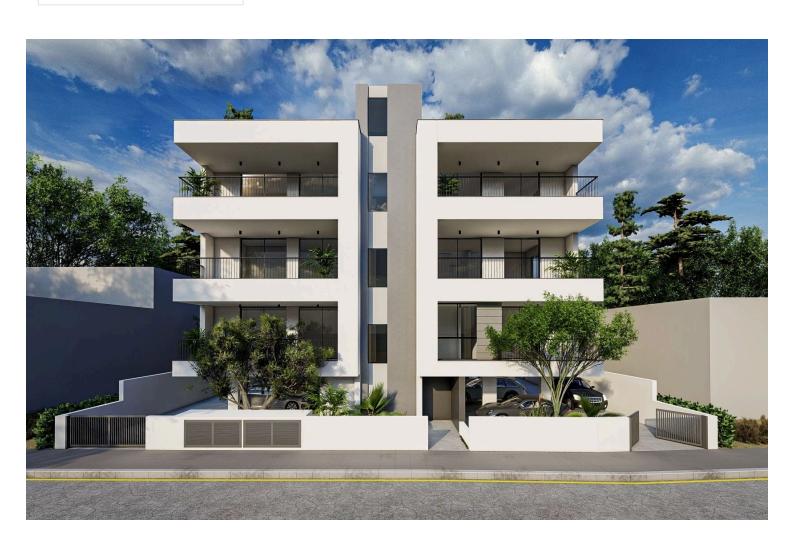

## **Description**

Under construction three bedroom apartment located in Agios Ioannis Limassol, within walking distance to all amenities and very easy access to the highway.

The flat is located on the first floor of a three story building with just seven flats total in the building. Open plan kitchen with dining and sitting area that lead to the very large covered veranda with double glazed glass, laundry room, the three bedrooms of which one with en-suite bathroom & the other with a small veranda and the family bathroom. Provision for electric shutters in the bedrooms, installation of photovoltaic system on the roof, provision for a/c units & electric c/h, covered parking and store room. Energy efficiency certificate A.