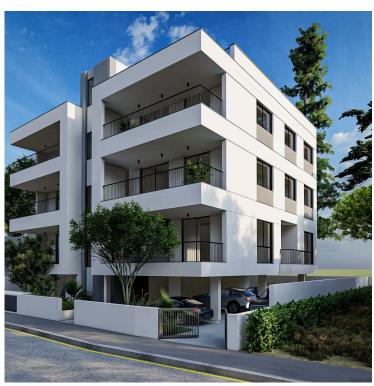

## **Description**

Under construction three bedroom apartment located in Agios Ioannis Limassol, within walking distance to all amenities and very easy access to the highway.

The flat is located on the first floor of a three story building with just seven flats total in the building. Open plan kitchen with dining and sitting area that lead to the very large covered veranda with double glazed glass, laundry room, the three bedrooms of which one with en-suite bathroom & the other with a small veranda and the family bathroom. Provision for electric shutters in the bedrooms, installation of photovoltaic system on the roof, provision for a/c units & electric c/h, covered parking and store room. Energy efficiency certificate A.