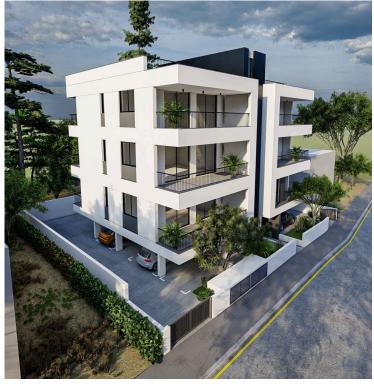

## **Description**

Under construction three bedroom apartment located in Agios Ioannis Limassol, within walking distance to all amenities and very easy access to the highway.

The flat is located on the first floor of a three story building with just seven flats total in the building. Open plan kitchen with dining and sitting area that lead to the very large covered veranda with double glazed glass, laundry room, the three bedrooms of which one with en-suite bathroom & the other with a small veranda and the family bathroom. Provision for electric shutters in the bedrooms, installation of photovoltaic system on the roof, provision for a/c units & electric c/h, covered parking and store room. Energy efficiency certificate A.