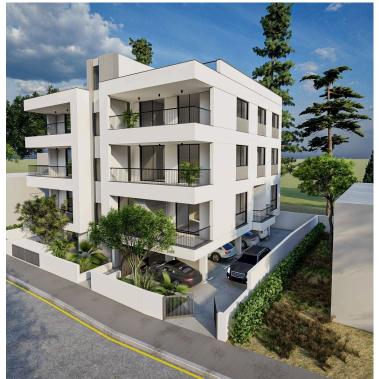

## **Description**

Under construction three bedroom apartment located in Agios Ioannis Limassol, within walking distance to all amenities and very easy access to the highway.

The flat is located on the first floor of a three story building with just seven flats total in the building. Open plan kitchen with dining and sitting area that lead to the very large covered veranda with double glazed glass, laundry room, the three bedrooms of which one with en-suite bathroom & the other with a small veranda and the family bathroom. Provision for electric shutters in the bedrooms, installation of photovoltaic system on the roof, provision for a/c units & electric c/h, covered parking and store room. Energy efficiency certificate A.