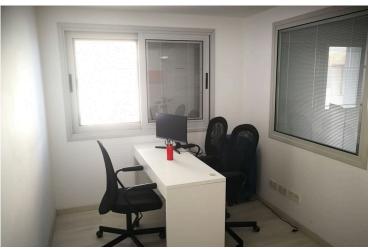

Great accessibility towards the city center, Limassol Marina, and the old port. The surrounding area has experienced substantial development over the past year and is the place to be. Glass separated offices, two w/c's, kitchen area, six office rooms.

This office has covered areas of 137m2.