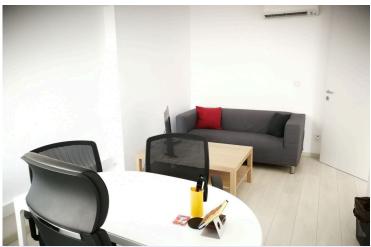

Great accessibility towards the city center, Limassol Marina, and the old port. The surrounding area has experienced substantial development over the past year and is the place to be. Glass separated offices, two w/c's, kitchen area, six office rooms.

This office has covered areas of 137m2.