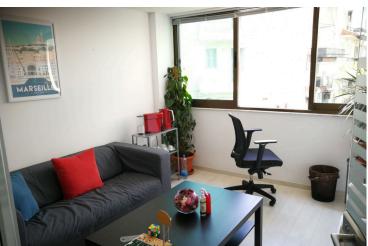

Great accessibility towards the city center, Limassol Marina, and the old port. The surrounding area has experienced substantial development over the past year and is the place to be. Glass separated offices, two w/c's, kitchen area, six office rooms.

This office has covered areas of 137m2.