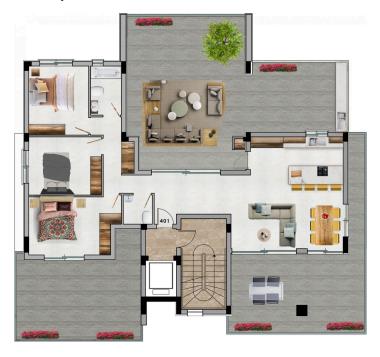

hroom. Provision for a/c, electric shutters, granite kitchen tops, video entry system and covered parking.



**Steve Stylianou** Property Consultant

sstylianou@vivorealty.com.cy

**)** (+357) 99524651



#### **Facilities**

Aircondition, Provision

Elevator

Parking, Covered

Solar photovoltaic panels, Provision

#### **Features**

Shower

Connected to electric mains

Openings in opposite sides

Balcony, back

Balcony

Entrance gate

City view

Ceramic tiles

Double glazing

Veranda, large

En suite Bathroom

Panoramic view

Near amenities

Barbeque

Easy access to main roads

Municipal water/sewage

Next to green area

Balcony, front

Fitted wardrobes

Bright

Open plan

Laminate flooring

**Guest WC** 

**Rental Potential** 

Modern design

Near bus route

Internet



## Floor plans