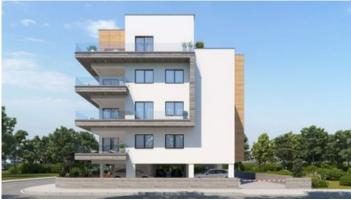

# WHOLE FLOOR PENTHOUSE OF 3 BEDROOMS IN LIMASSOL

Limassol, Agios Ioannis

15178514

| Price | €480,000 +VAT | Туре | Apartment |
|-------|---------------|------|-----------|
|-------|---------------|------|-----------|

### Description

Modern design whole floor three bedroom penthouse of 280m2 total areas. Excellent location, just minutes away from Limassol Marina, Limassol University and walking distance to all amenities such as schools, supermarkets, banks etc. Open plan layout with large sliding doors and windows all around making all areas very bright with natural light. Also due to the smart layout and huge verandas, there is an opportunity to work with the layout of the apartment. Kitchen with dining & sitting area, guest w/c, the three bedrooms of which one the master with en-suite bathroom. Provision for a/c, electric shutters, granite kitchen tops, video entry system and covered parking.