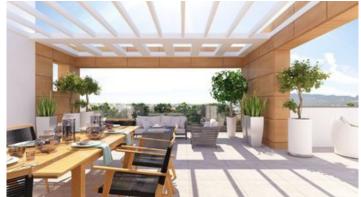

### Description

Modern design whole floor three bedroom penthouse of 280m2 total areas. Excellent location, just minutes away from Limassol Marina, Limassol University and walking distance to all amenities such as schools, supermarkets, banks etc. Open plan layout with large sliding doors and windows all around making all areas very bright with natural light. Also due to the smart layout and huge verandas, there is an opportunity to work with the layout of the apartment. Kitchen with dining & sitting area, guest w/c, the three bedrooms of which one the master with en-suite bathroom. Provision for a/c, electric shutters, granite kitchen tops, video entry system and covered parking.

**Rental Potential** 

Modern design

Near bus route

Internet