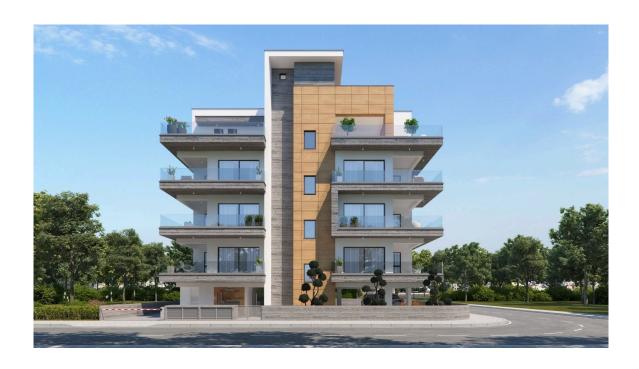

# WHOLE FLOOR PENTHOUSE OF 3 BEDROOMS IN LIMASSOL

Limassol, Agios Ioannis

15178514

| Price | €480,000 +VAT | Туре | Apartment |
|-------|---------------|------|-----------|
|-------|---------------|------|-----------|

Floor Penthouse / 4 Area Limassol, Agios Ioannis

### Description

Modern design whole floor three bedroom penthouse of 280m2 total areas. Excellent location, just minutes away from Limassol Marina, Limassol University and walking distance to all amenities such as schools, supermarkets, banks etc. Open plan layout with large sliding doors and windows all around making all areas very bright with natural light. Also due to the smart layout and huge verandas, there is an opportunity to work with the layout of the apartment. Kitchen with dining & sitting area, guest w/c, the three bedrooms of which one the master with en-suite bathroom. Provision for a/c, electric shutters, granite kitchen tops, video entry system and covered parking.