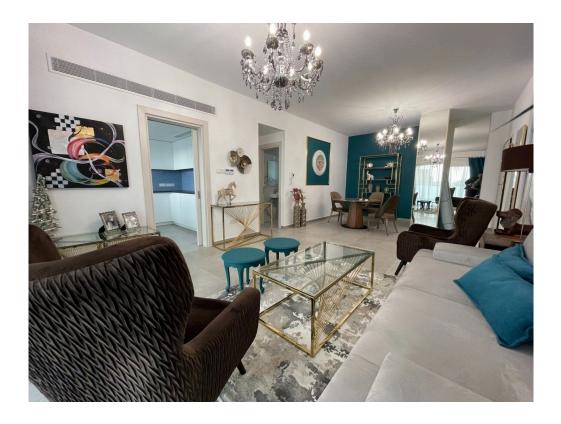

### Description

New three bedroom apartment located just 550 meters from the seafront in Potamos Germasogeias, very close to Papas Hypermarket and all amenities. Modern design with luxury specs and finishes, very bright and with high ceilings. Combined dining and sitting room, separate kitchen, large covered veranda, guest w/c, family bathroom, master bedroom with en-suite and the other two bedrooms with extra veranda. Central A/C system, underfloor heating, communal swimming pool, covered parking, storage space and more.

#### Facilities

Aircondition, Central system Parking, Covered Elevator Gated complex Heating, Underfloor Pool, Communal Storage

#### Features

Bath Shower Easy access to main roads Easy access to highway Bathroom underfloor heating Connected to electric mains Municipal water/sewage Next to green area Balcony, front Fitted wardrobes Handicap Accessible Entrance gate, automated Shutters Pressurized water system Ceramic tiles Bright Guest WC Double glazing Granite countertops **Rental Potential** En suite Shower Luxury specifications Modern design Near bus route Near amenities Internet Kitchen appliances