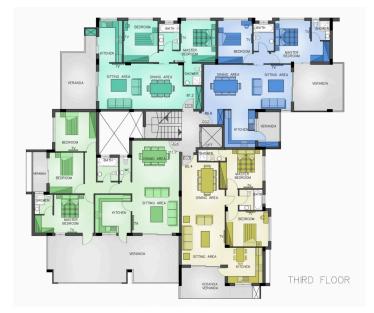

heating, communal swimming pool, covered parking, storage space and more.



#### Steve Stylianou Property Consultant

sstylianou@vivorealty.com.cy
(+357) 99524651





#### Facilities

Aircondition, Central system Parking, Covered Elevator Gated complex Heating, Underfloor Pool, Communal Storage

#### Features

Bath Shower Easy access to main roads Easy access to highway Bathroom underfloor heating Connected to electric mains Municipal water/sewage Next to green area Balcony, front Fitted wardrobes Handicap Accessible Entrance gate, automated Shutters Pressurized water system Ceramic tiles Bright Guest WC Double glazing Granite countertops **Rental Potential** En suite Shower Luxury specifications Modern design Near bus route Near amenities Internet Kitchen appliances



## Floor plans