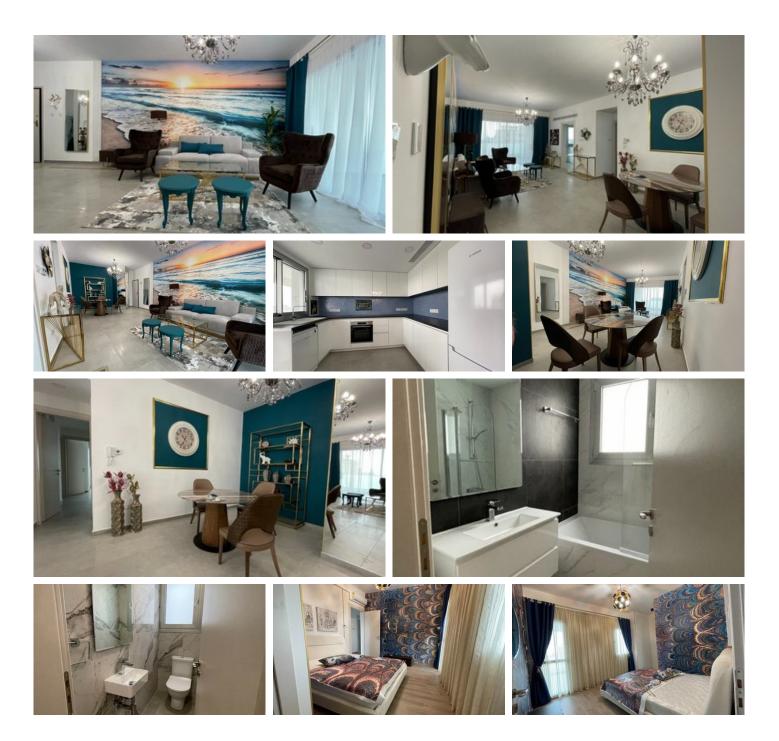

### Description

New three bedroom apartment located just 550 meters from the seafront in Potamos Germasogeias, very close to Papas Hypermarket and all amenities. Modern design with luxury specs and finishes, very bright and with high ceilings. Combined dining and sitting room, separate kitchen, large covered veranda, guest w/c, family bathroom, master bedroom with en-suite and the other two bedrooms with extra veranda. Central A/C system, underfloor heating, communal swimming pool, covered parking, storage space and more.

#### Facilities

Aircondition, Central system Parking, Covered Elevator Gated complex Heating, Underfloor Pool, Communal Storage

#### Features

Bath Shower Easy access to main roads Easy access to highway Bathroom underfloor heating Connected to electric mains Municipal water/sewage Next to green area Balcony, front Fitted wardrobes Handicap Accessible Entrance gate, automated Shutters Pressurized water system Ceramic tiles Bright Guest WC Double glazing Granite countertops **Rental Potential** En suite Shower Luxury specifications Modern design Near bus route Near amenities Internet Kitchen appliances