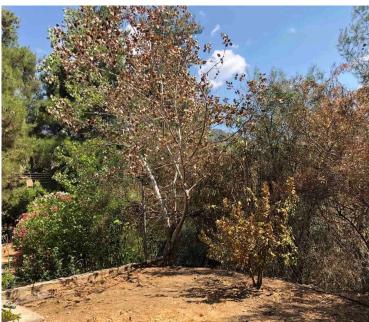

Secluded area surrounded by tall trees and endless greenery with plenty of space for a swimming pool.

Excellent condition of the building with stylish stone design in several areas. Large kitchen with lots of cupboards and veranda with pergola leading to the Bbq area, sitting and dining area, guest w/c and indoor fireplace. Upstairs are the three bedrooms with family bathroom and an extra loft/floor.