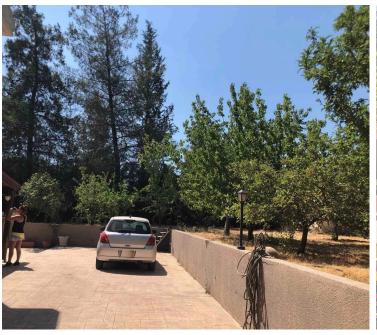

Secluded area surrounded by tall trees and endless greenery with plenty of space for a swimming pool.

Excellent condition of the building with stylish stone design in several areas. Large kitchen with lots of cupboards and veranda with pergola leading to the Bbq area, sitting and dining area, guest w/c and indoor fireplace. Upstairs are the three bedrooms with family bathroom and an extra loft/floor.