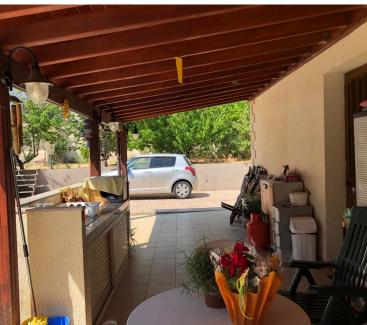

Secluded area surrounded by tall trees and endless greenery with plenty of space for a swimming pool.

Excellent condition of the building with stylish stone design in several areas. Large kitchen with lots of cupboards and veranda with pergola leading to the Bbq area, sitting and dining area, guest w/c and indoor fireplace. Upstairs are the three bedrooms with family bathroom and an extra loft/floor.