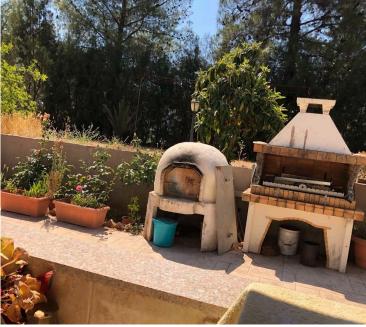

Secluded area surrounded by tall trees and endless greenery with plenty of space for a swimming pool.

Excellent condition of the building with stylish stone design in several areas. Large kitchen with lots of cupboards and veranda with pergola leading to the Bbq area, sitting and dining area, guest w/c and indoor fireplace. Upstairs are the three bedrooms with family bathroom and an extra loft/floor.

A/c units, shutters, traditional oven are just some of the extras.