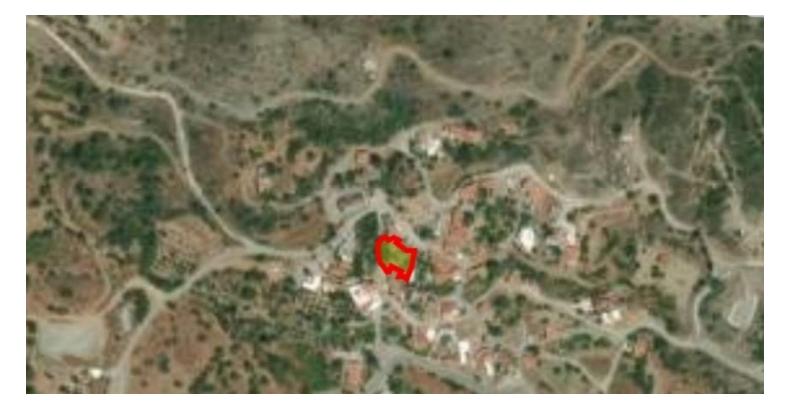

#### Description

Residential Plot of 651m2 for sale in Melini which is located on the border of Limassol and Larnaca. Clean fresh air, beautiful greenery and stone built traditional houses surround the area. The plot is in the center of the village and has a building density of 120% and three floor allowance. Electricity, water and road are available.