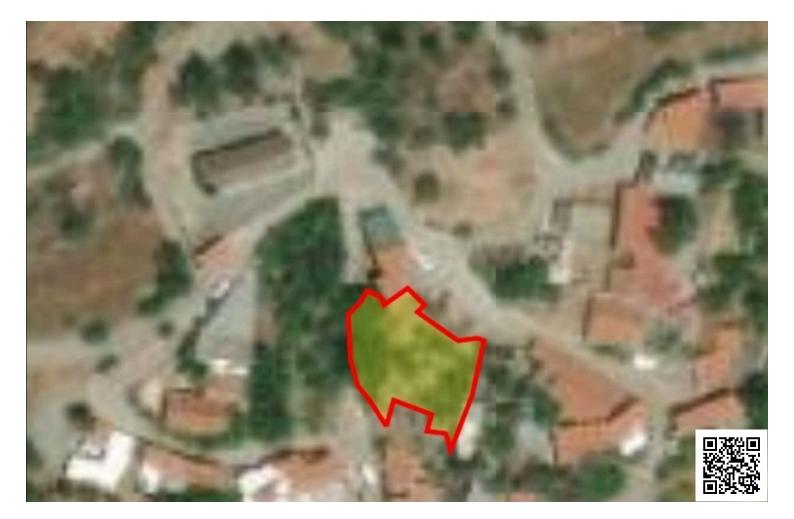

#### Description

Residential Plot of 651m2 for sale in Melini which is located on the border of Limassol and Larnaca. Clean fresh air, beautiful greenery and stone built traditional houses surround the area. The plot is in the center of the village and has a building density of 120% and three floor allowance. Electricity, water and road are available.

#### Planning zones

| Zone | Cover factor | Build factor | Max height | Max floors | Affected percentage |
|------|--------------|--------------|------------|------------|---------------------|
| H1   | 70%          | 120%         | 11.4 m     | 3          | -                   |