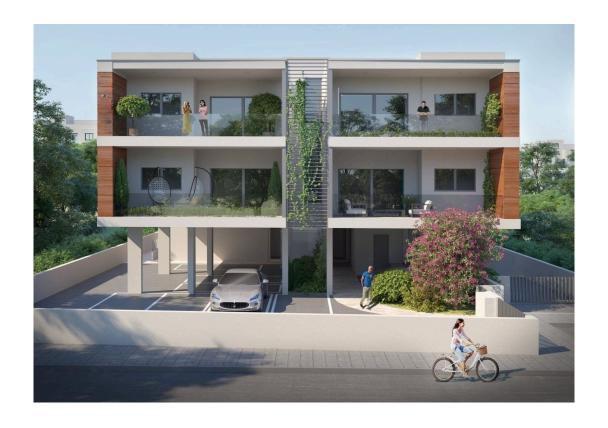

### Description

Under construction two bedroom apartment located in Potamos Germasogeias just 500 meters from the sea. Private residential gated complex with high quality material, communal pool, landscaped garden, underground parking and storage rooms.

Semi separate kitchen with sitting & dining area, large covered veranda, the two bedrooms of which one the master with en-suite and family bathroom. Central a/c system & underfloor heating in all rooms.

#### **Facilities**

Aircondition, Central system

Parking, Covered

Elevator

Gated complex

Heating, Underfloor

Pool, Communal

Storage