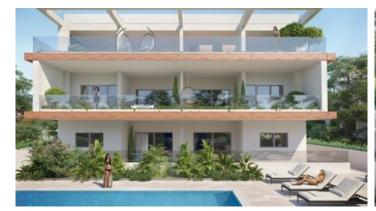

### Description

Under construction two bedroom apartment located in Potamos Germasogeias just 500 meters from the sea. Private residential gated complex with high quality material, communal pool, landscaped garden, underground parking and storage rooms.

#### **Facilities**

Aircondition, Central system

Parking, Covered

Elevator

Gated complex

Heating, Underfloor

Pool, Communal

Storage