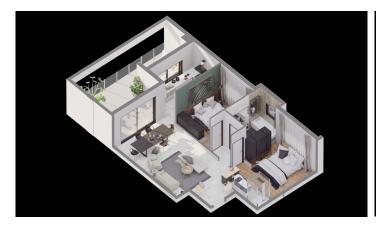

## Floor plans

Semi separate kitchen with sitting & dining area, large covered veranda, the two bedrooms of which one the master with en-suite and family bathroom. Central a/c system & underfloor heating in all rooms.