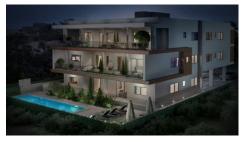

# UNDER CONSTRUCTION 2 BEDROOM APARTMENT IN POT. GERMASOGEIAS

**Q** Limassol, Potamos Germasogeias

15178088

Price €562,000 +VAT Type Apartment

Bedrooms 2 Bathrooms 1

**Covered** 85 m<sup>2</sup> **Covered veranda** 22 m<sup>2</sup>

### Description

Under construction two bedroom apartment located in Potamos Germasogeias just 500 meters from the sea. Private residential gated complex with high quality material, communal pool, landscaped garden, underground parking and storage rooms.