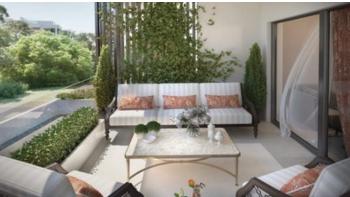

Semi separate kitchen with sitting & dining area, large covered veranda, the two bedrooms of which one the master with en-suite and family bathroom. Central a/c system & underfloor heating in all rooms.

#### **Features**

Shower

Easy access to highway

Connected to electric mains

Next to green area

Fitted wardrobes

Bright

Veranda, large