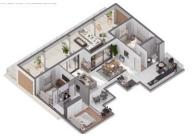

### Description

Under construction ground floor two bedroom apartment located in Potamos Germasogeias just 500 meters from the sea. Private residential gated complex with high quality material, communal pool, landscaped garden, underground parking and storage rooms.

Semi separate kitchen with small veranda, sitting & dining area, large covered veranda, two bedrooms of which one with en-suite and family bathroom. Central a/c system & underfloor heating in all rooms.

## Floor plans