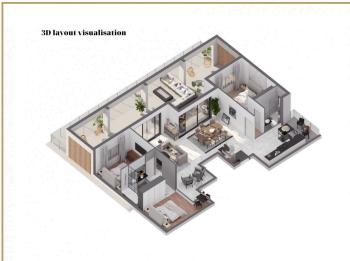

### Description

Under construction ground floor two bedroom apartment located in Potamos Germasogeias just 500 meters from the sea. Private residential gated complex with high quality material, communal pool, landscaped garden, underground parking and storage rooms.

Semi separate kitchen with small veranda, sitting & dining area, large covered veranda, two bedrooms of which one with en-suite and family bathroom. Central a/c system & underfloor heating in all rooms.

## Floor plans