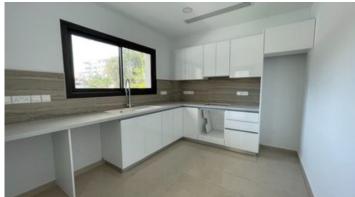

Semi separate kitchen with small veranda, sitting & dining area, large covered veranda, two bedrooms of which one with en-suite and family bathroom. Central a/c system & underfloor heating in all rooms.