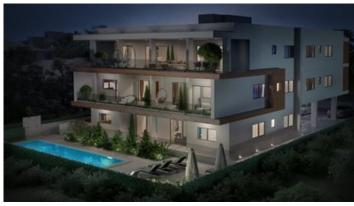

# GROUND FLOOR 2 BEDROOM APARTMENT IN POT. GERMASOGEIAS

**Q** Limassol, Potamos Germasogeias

15178087

**Price** €564,000 +VAT **Type** Apartment

Bedrooms 2 Bathrooms

**Covered** 85 m<sup>2</sup> **Covered veranda** 27 m<sup>2</sup>

### Description

Under construction ground floor two bedroom apartment located in Potamos Germasogeias just 500 meters from the sea. Private residential gated complex with high quality material, communal pool, landscaped garden, underground parking and storage rooms.