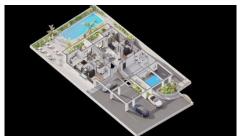

### Description

Under construction ground floor two bedroom apartment located in Potamos Germasogeias just 500 meters from the sea. Private residential gated complex with high quality material, communal pool, landscaped garden, underground parking and storage rooms.

Semi separate kitchen with small veranda, sitting & dining area, large covered veranda, two bedrooms of which one with en-suite and family bathroom. Central a/c system & underfloor heating in all rooms.

## Floor plans