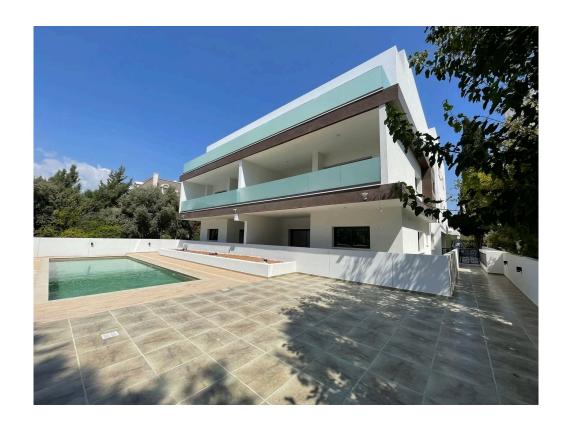

### Description

Under construction ground floor two bedroom apartment located in Potamos Germasogeias just 500 meters from the sea. Private residential gated complex with high quality material, communal pool, landscaped garden, underground parking and storage rooms.

#### **Facilities**

Aircondition, Central system

Parking, Covered

Elevator

Gated complex

Heating, Underfloor

Pool, Communal

Storage