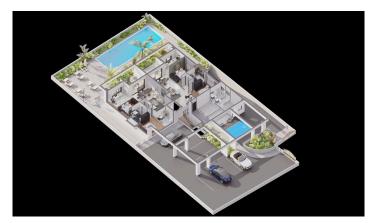

### Description

Under construction ground floor two bedroom apartment located in Potamos Germasogeias just 500 meters from the sea. Private residential gated complex with high quality material, communal pool, landscaped garden, underground parking and storage rooms.

Semi separate kitchen with small veranda, sitting & dining area, large covered veranda, two bedrooms of which one with en-suite and family bathroom. Central a/c system & underfloor heating in all rooms.

## Floor plans