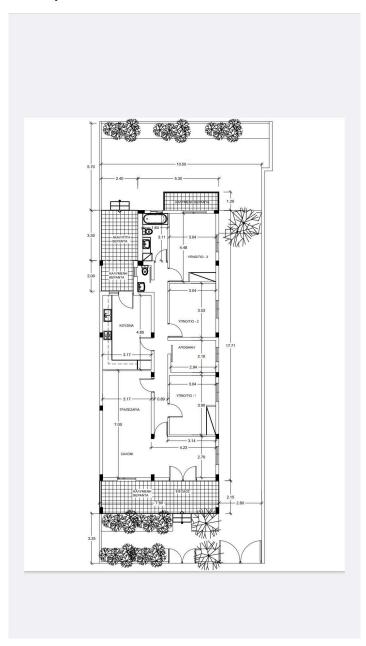

ng breeze! Large separate kitchen, the three bedrooms, guest w/c and family bathroom. From the kitchen you have access to a big spacious back yard with small garden. Parking space for over two vehicles. Title deeds in hand.



**Steve Stylianou** Property Consultant

sstylianou@vivorealty.com.cy

**)** (+357) 99524651



## **Facilities**

Aircondition, Split system

#### Parking, Uncovered

#### **Features**

Heart of city center Easy access to main roads

Easy access to highway Connected to electric mains

Municipal water/sewage Openings in opposite sides

Balcony, back Balcony, front

Balcony Fitted wardrobes

Courtyard Garden

Ceramic tiles Double glazing

Guest WC Ground Floor Bedroom

Quiet Area Rental Potential

Near bus route Near amenities

Internet Laundry room



# Floor plans