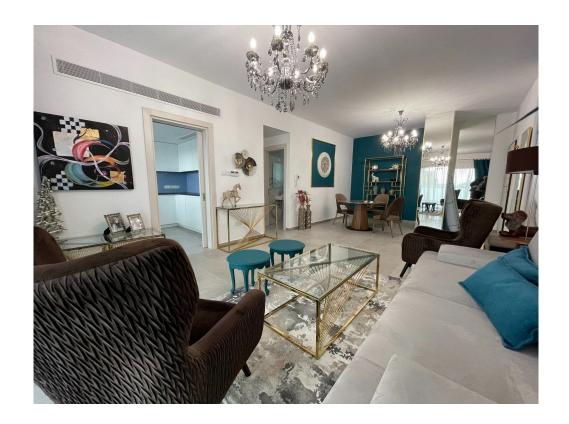

### Description

Top floor three bedroom apartment located just 550 meters from the seafront in Potamos Germasogeias, very close to Papas Hypermarket and all amenities. Modern design with luxury specs and finishes, very bright and with high ceilings. Combined dining and sitting room, separate kitchen, large covered veranda, guest w/c, family bathroom, master bedroom with en-suite and the other two bedrooms with extra veranda. Central A/C system, underfloor heating, communal swimming pool, covered parking, storage space and more.