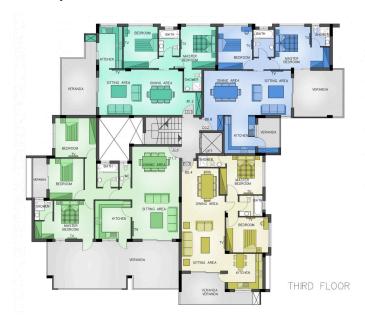

storage space and more.



**Steve Stylianou** Property Consultant

sstylianou@vivorealty.com.cy

**)** (+357) 99524651



#### **Facilities**

Aircondition, Central system

Parking, Covered

Elevator

Gated complex

Heating, Underfloor

Pool, Communal

Storage

#### **Features**

Bath

Easy access to main roads

Bathroom underfloor heating

Municipal water/sewage

Balcony, front

Entrance gate, automated

Shutters

Bright

Double glazing

Granite countertops

En suite Shower

Modern design

Near amenities

Kitchen appliances

Shower

Easy access to highway

Connected to electric mains

Next to green area

Fitted wardrobes

Handicap Accessible

Pressurized water system

Ceramic tiles

**Guest WC** 

**Rental Potential** 

Luxury specifications

Near bus route

Internet



## Floor plans