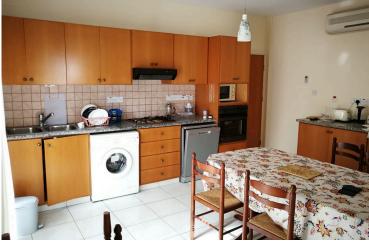

### Description

This semi detached three bedroom house is located in a cul de sac neighborhood of Columbia Limassol. Excellent location, next to a green/park area. The house has two levels with an open plan kitchen, dining/ lounge area and guest w/c on the ground floor. On the first floor you'll find the three bedrooms and the family bathroom. Also there's a large veranda in the front of the ground floor level. A/c units, shutters and uncovered parking available.

### Features

| Balcony, front              | Bath               | Combined kitchen and dining area |
|-----------------------------|--------------------|----------------------------------|
| Connected to electric mains | Cul de sac         | Easy access to highway           |
| Easy access to main roads   | Fitted wardrobes   | Guest WC                         |
| Internal stairs             | Kitchen appliances | Municipal water/sewage           |
| Near bus route              | Next to green area | Open plan                        |
| Quiet area                  | Shutters           |                                  |