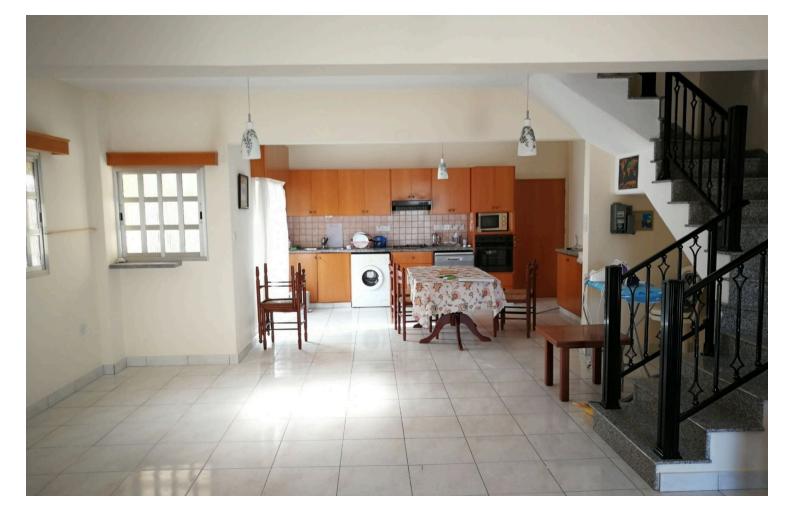

### Description

This semi detached three bedroom house is located in a cul de sac neighborhood of Columbia Limassol. Excellent location, next to a green/park area. The house has two levels with an open plan kitchen, dining/ lounge area and guest w/c on the ground floor. On the first floor you'll find the three bedrooms and the family bathroom. Also there's a large veranda in the front of the ground floor level. A/c units, shutters and uncovered parking available.

### Features

| Balcony, front              | Bath               | Combined kitchen and dining area |
|-----------------------------|--------------------|----------------------------------|
| Connected to electric mains | Cul de sac         | Easy access to highway           |
| Easy access to main roads   | Fitted wardrobes   | Guest WC                         |
| Internal stairs             | Kitchen appliances | Municipal water/sewage           |
| Near bus route              | Next to green area | Open plan                        |
| Quiet area                  | Shutters           |                                  |