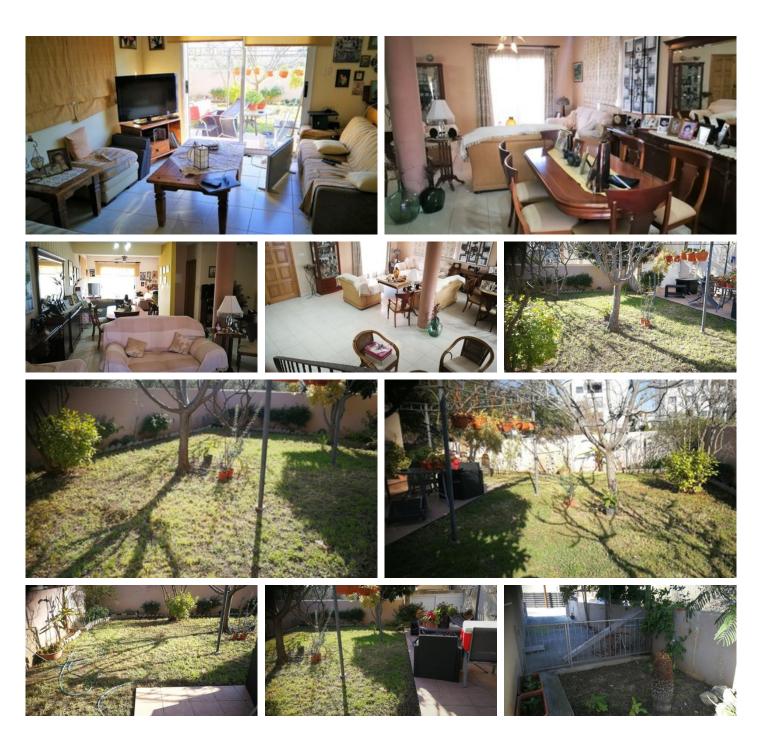

## Description

This very spacious four bedroom house in located in an excellent very quiet/private neighborhood on the border of Mesa Geitonia & Agios Athanasios below the highway with very easy access to all major roads.

Bright open areas with large sitting and dining area, guest w/c, semi separate kitchen with extra everyday lounge space that leads to the back veranda and garden/yard area.

Upstairs we have the family bathroom and the four bedrooms of which one the master with en-suite shower and veranda. A/c units, provision for heating, covered and uncovered parking available. The house is in good condition and just needs some refreshment. Title deeds in hand.