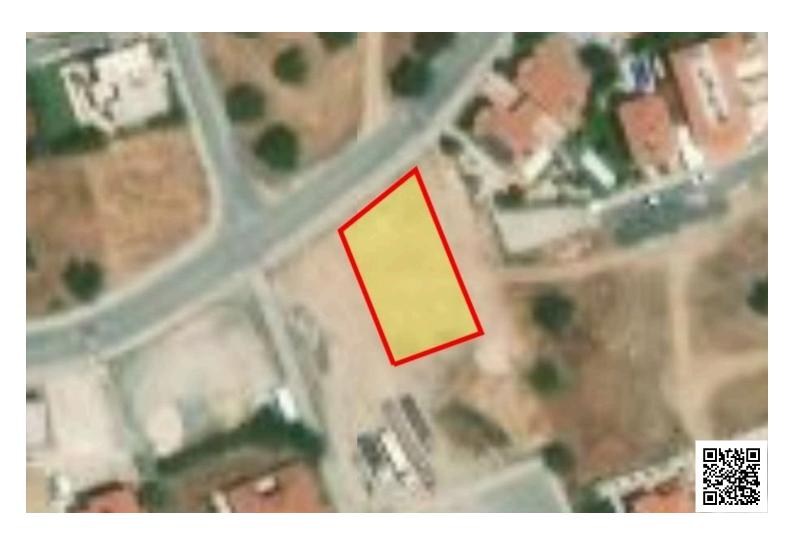

### **Description**

Residential plot of 605m2 located in a quiet neighborhood of Erimi, opposite a park/green area and with very easy access to the highway and all amenities. The famous Curium beach and Kolossi castle are close by.

Square shaped, flat and ready to build with the electricity and water connected. Building density of 90% and coverage of 50% with allowance of two floors.