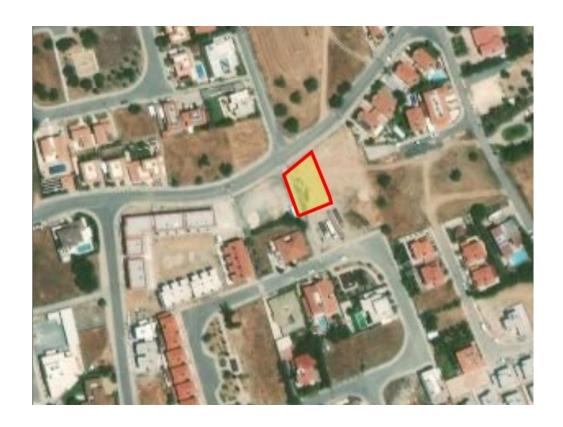

## **RESIDENTIAL PLOT OF 609m2 IN ERIMI**

**Q** Limassol, Erimi

15177174

**Price** €190,000 +VAT **Type** Building Plot

Plot 609 m<sup>2</sup> Title deed Yes

**Area** Limassol, Erimi

## Description

Residential plot of 609m2 located in a quiet neighborhood of Erimi, opposite a park/green area and with very easy access to the highway and all amenities. The famous Curium beach and Kolossi castle are close by. Square shaped, flat and ready to build with the electricity and water connected. Building density of 90% and coverage of 50% with allowance of two floors.