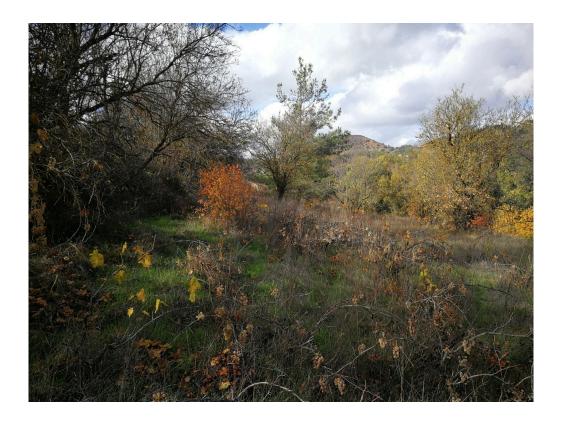

## Description

Large agricultural land of 4348m2 for sale in Trimiklini Limassol surrounded by beautiful greenery and lots of trees. Electricity and telephone line even though not installed, are close by and easily transferred. Natural water on the land.