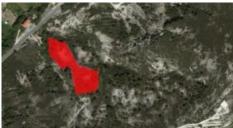

## AGRICULTURAL LAND IN TRIMIKLINI

**Q** Limassol, Trimiklini

vivorealty.com.cy

| Price | €90,000             | Туре | Field                |
|-------|---------------------|------|----------------------|
| Plot  | 4348 m <sup>2</sup> | Area | Limassol, Trimiklini |

## Description

Large agricultural land of 4348m2 for sale in Trimiklini Limassol surrounded by beautiful greenery and lots of trees. Electricity and telephone line even though not installed, are close by and easily transferred. Natural water on the land.