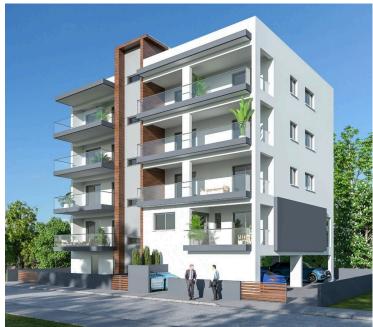

## **Description**

Under construction top floor 2 bedroom apartment located in the sought after area of Katholiki Limassol, within walking distance to all amenities and right next to the Garyllis River linear park which leads all the way to the Limassol Marina in just a couple minutes.

The flat is located on the first floor of a four storey building with nine flats in total. Separate kitchen with dining area, separate sitting area which leads to a large covered veranda the family bathroom and the two bedrooms of which one the master with en-suite. Electric shutters in the bedrooms, installation of photovoltaic system on the roof, provision for A/C & C/H, covered parking and store room. Energy efficiency certificate A. Flat 401