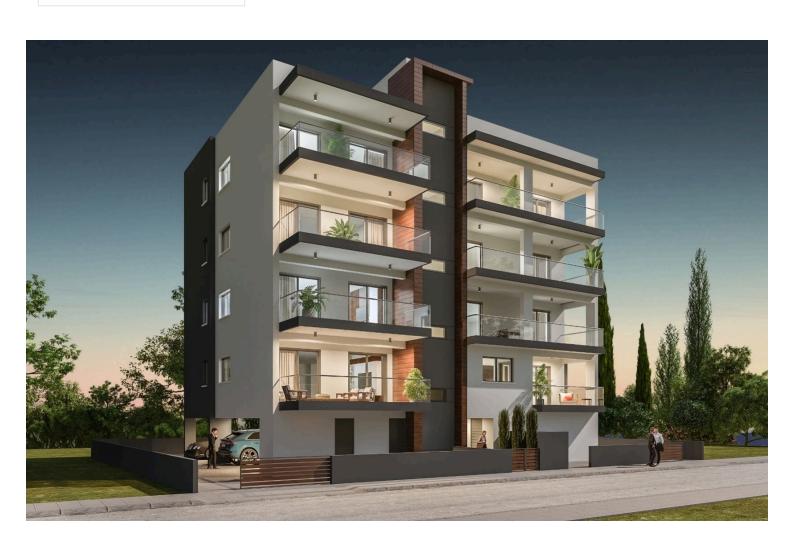

## **Description**

Under construction top floor 2 bedroom apartment located in the sought after area of Katholiki Limassol, within walking distance to all amenities and right next to the Garyllis River linear park which leads all the way to the Limassol Marina in just a couple minutes.

The flat is located on the first floor of a four storey building with nine flats in total. Separate kitchen with dining area, separate sitting area which leads to a large covered veranda the family bathroom and the two bedrooms of which one the master with en-suite. Electric shutters in the bedrooms, installation of photovoltaic system on the roof, provision for A/C & C/H, covered parking and store room. Energy efficiency certificate A. Flat 401