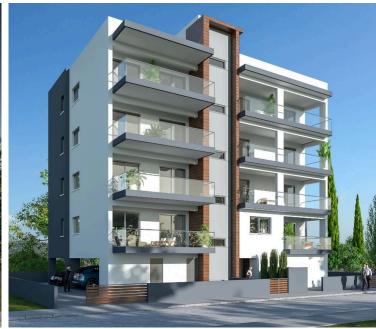

## **Description**

Under construction top floor 2 bedroom apartment located in the sought after area of Katholiki Limassol, within walking distance to all amenities and right next to the Garyllis River linear park which leads all the way to the Limassol Marina in just a couple minutes.

The flat is located on the first floor of a four storey building with nine flats in total. Separate kitchen with dining area, separate sitting area which leads to a large covered veranda the family bathroom and the two bedrooms of which one the master with en-suite. Electric shutters in the bedrooms, installation of photovoltaic system on the roof, provision for A/C & C/H, covered parking and store room. Energy efficiency certificate A. Flat 401