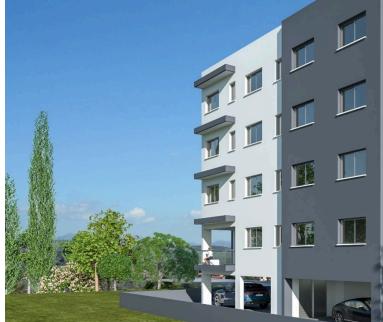

## **Description**

Under construction top floor 2 bedroom apartment located in the sought after area of Katholiki Limassol, within walking distance to all amenities and right next to the Garyllis River linear park which leads all the way to the Limassol Marina in just a couple minutes.

The flat is located on the first floor of a four storey building with nine flats in total. Separate kitchen with dining area, separate sitting area which leads to a large covered veranda the family bathroom and the two bedrooms of which one the master with en-suite. Electric shutters in the bedrooms, installation of photovoltaic system on the roof, provision for A/C & C/H, covered parking and store room. Energy efficiency certificate A. Flat 401