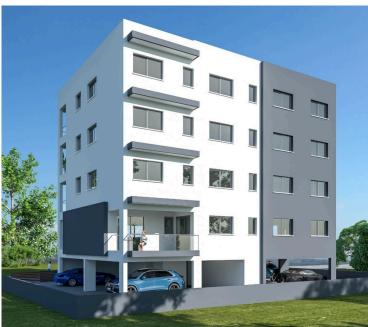

## **Description**

Under construction top floor 2 bedroom apartment located in the sought after area of Katholiki Limassol, within walking distance to all amenities and right next to the Garyllis River linear park which leads all the way to the Limassol Marina in just a couple minutes.

The flat is located on the first floor of a four storey building with nine flats in total. Separate kitchen with dining area, separate sitting area which leads to a large covered veranda the family bathroom and the two bedrooms of which one the master with en-suite. Electric shutters in the bedrooms, installation of photovoltaic system on the roof, provision for A/C & C/H, covered parking and store room. Energy efficiency certificate A. Flat 401