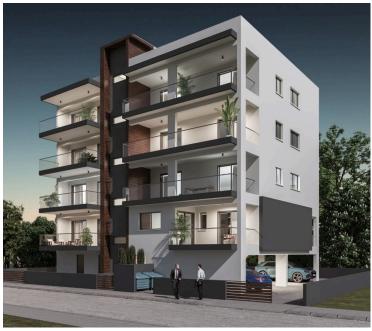

## **Description**

Under construction top floor 2 bedroom apartment located in the sought after area of Katholiki Limassol, within walking distance to all amenities and right next to the Garyllis River linear park which leads all the way to the Limassol Marina in just a couple minutes.

The flat is located on the first floor of a four storey building with nine flats in total. Separate kitchen with dining area, separate sitting area which leads to a large covered veranda the family bathroom and the two bedrooms of which one the master with en-suite. Electric shutters in the bedrooms, installation of photovoltaic system on the roof, provision for A/C & C/H, covered parking and store room. Energy efficiency certificate A. Flat 401