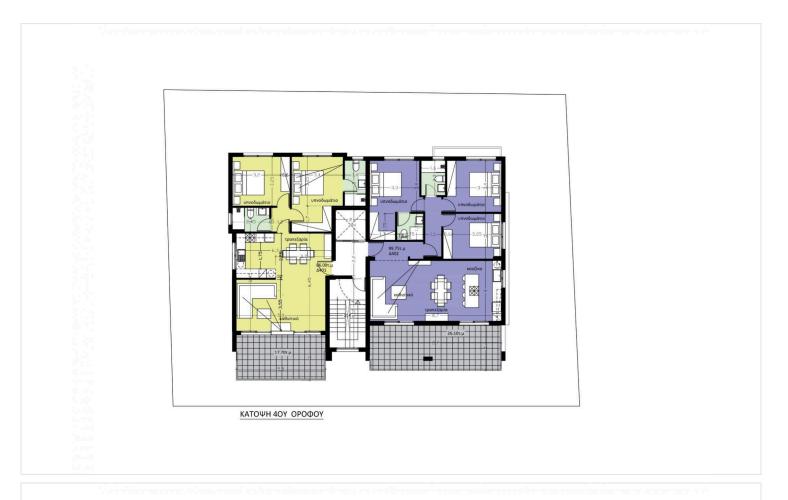

# Floor plans

The flat is located on the first floor of a four storey building with nine flats in total. Separate kitchen with dining area, separate sitting area which leads to a large covered veranda the family bathroom and the two bedrooms of which one the master with en-suite. Electric shutters in the bedrooms, installation of photovoltaic system on the roof, provision for A/C & C/H, covered parking and store room. Energy efficiency certificate A. Flat 401