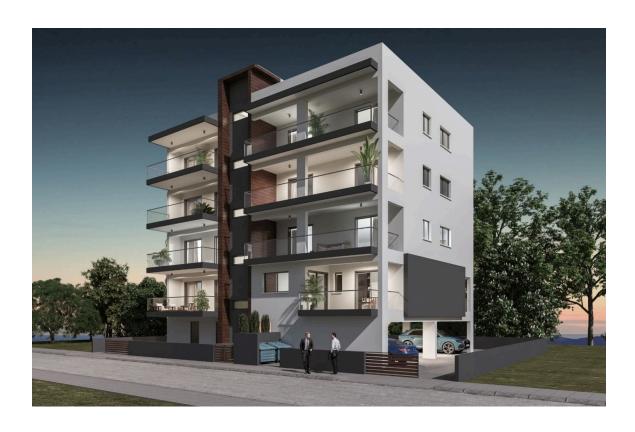

### Description

Under construction top floor 3 bedroom apartment located in the sought after area of Katholiki Limassol, within walking distance to all amenities and right next to the Garyllis River linear park which leads all the way to the Limassol Marina in just a couple minutes.

The flat is located on the second floor of a four storey building with nine flats in total. Open plan area with combined kitchen/dining/sitting area which leads to a huge covered veranda of 26m2, the family bathroom and the three bedrooms of which one the master with en-suite. Electric shutters in the bedrooms, installation of photovoltaic system on the roof, provision for A/C & C/H, covered parking and store room. Energy efficiency certificate A. Flat 402.