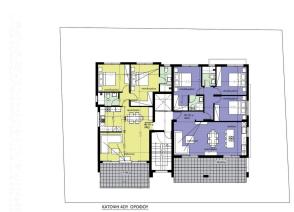

# Floor plans

The flat is located on the second floor of a four storey building with nine flats in total. Open plan area with combined kitchen/dining/sitting area which leads to a huge covered veranda of 26m2, the family bathroom and the three bedrooms of which one the master with en-suite. Electric shutters in the bedrooms, installation of photovoltaic system on the roof, provision for A/C & C/H, covered parking and store room. Energy efficiency certificate A. Flat 402.