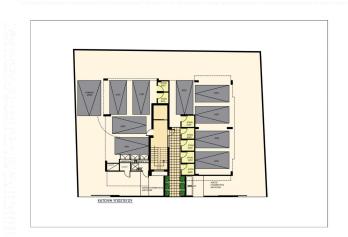

# Floor plans

The flat is located on the second floor of a four storey building with nine flats in total. Open plan area with combined kitchen/dining/sitting area which leads to a huge covered veranda of 26m2, the family bathroom and the three bedrooms of which one the master with en-suite. Electric shutters in the bedrooms, installation of photovoltaic system on the roof, provision for A/C & C/H, covered parking and store room. Energy efficiency certificate A. Flat 402.