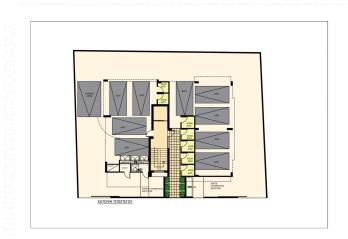

## Floor plans

The flat is located on the second floor of a four storey building with nine flats in total. Open plan area with combined kitchen/dining/sitting area which leads to a huge covered veranda of 26m2, the family bathroom and the three bedrooms of which one the master with en-suite. Electric shutters in the bedrooms, installation of photovoltaic system on the roof, provision for A/C & C/H, covered parking and store room. Energy efficiency certificate A.