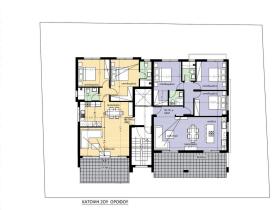

## Floor plans

The flat is located on the second floor of a four storey building with nine flats in total. Open plan area with combined kitchen/dining/sitting area which leads to a huge covered veranda of 26m2, the family bathroom and the three bedrooms of which one the master with en-suite. Electric shutters in the bedrooms, installation of photovoltaic system on the roof, provision for A/C & C/H, covered parking and store room. Energy efficiency certificate A.