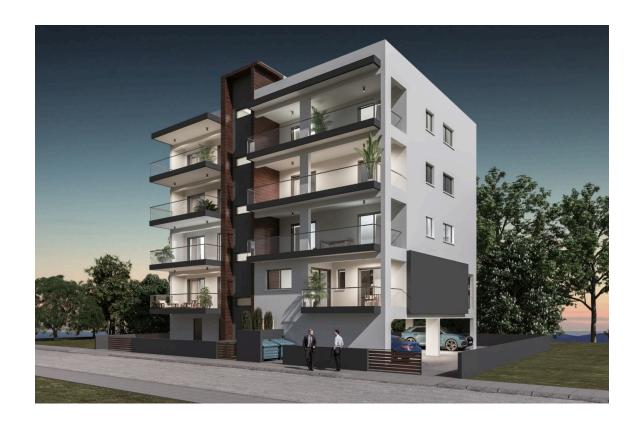

### Description

Under construction 3 bedroom apartment located in the sought after area of Katholiki Limassol, within walking distance to all amenities and right next to the Garyllis River linear park which leads all the way to the Limassol Marina in just a couple minutes.

The flat is located on the second floor of a four storey building with nine flats in total. Open plan area with combined kitchen/dining/sitting area which leads to a huge covered veranda of 26m2, the family bathroom and the three bedrooms of which one the master with en-suite. Electric shutters in the bedrooms, installation of photovoltaic system on the roof, provision for A/C & C/H, covered parking and store room. Energy efficiency certificate A.