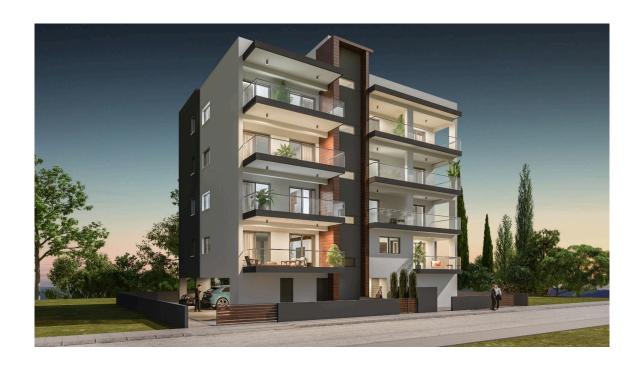

### Description

Under construction 2 bedroom apartment located in the sought after area of Katholiki Limassol, within walking distance to all amenities and right next to the Garyllis River linear park which leads all the way to the Limassol Marina in just a couple minutes.

The flat is located on the first floor of a four storey building with nine flats in total. Separate kitchen with dining area, separate sitting area which leads to a large covered veranda the family bathroom and the two bedrooms of which one the master with en-suite. Electric shutters in the bedrooms, installation of photovoltaic system on the roof, provision for A/C & C/H, covered parking and store room. Energy efficiency certificate A.