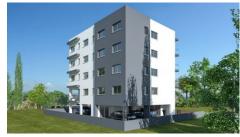

# UNDER CONSTRUCTION 2 BEDROOM FLAT IN KATHOLIKI

Limassol, Katholiki

15177054

Price €220,000 +VAT Type Apartment

Bedrooms 2 Bathrooms 1

**Covered** 86 m<sup>2</sup> **Covered veranda** 18 m<sup>2</sup>

Year of Construction 2021 Status Under construction

### Description

Under construction 2 bedroom apartment located in the sought after area of Katholiki Limassol, within walking distance to all amenities and right next to the Garyllis River linear park which leads all the way to the Limassol Marina in just a couple minutes.

The flat is located on the first floor of a four storey building with nine flats in total. Separate kitchen with dining area, separate sitting area which leads to a large covered veranda the family bathroom and the two bedrooms of which one the master with en-suite. Electric shutters in the bedrooms, installation of photovoltaic system on the roof, provision for A/C & C/H, covered parking and store room. Energy efficiency certificate A.