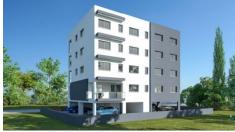

# UNDER CONSTRUCTION 2 BEDROOM FLAT IN KATHOLIKI

Limassol, Katholiki

15177054

Price €220,000 +VAT Type Apartment

Bedrooms 2 Bathrooms 1

**Covered** 86 m<sup>2</sup> **Covered veranda** 18 m<sup>2</sup>

Year of Construction 2021 Status Under construction

### Description

Under construction 2 bedroom apartment located in the sought after area of Katholiki Limassol, within walking distance to all amenities and right next to the Garyllis River linear park which leads all the way to the Limassol Marina in just a couple minutes.

The flat is located on the first floor of a four storey building with nine flats in total. Separate kitchen with dining area, separate sitting area which leads to a large covered veranda the family bathroom and the two bedrooms of which one the master with en-suite. Electric shutters in the bedrooms, installation of photovoltaic system on the roof, provision for A/C & C/H, covered parking and store room. Energy efficiency certificate A.