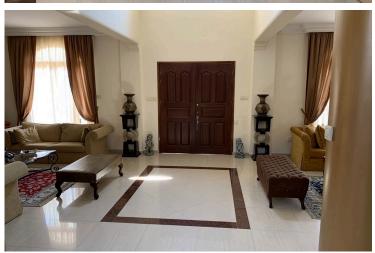

#### Description

This spectacular private villa is located in a cul de sac sought-after neighborhood of Panthea, Limassol, opposite a green area and just 2-3 minutes away from the Mesa Geitonia round about and Grammar School.

Solid construction, in excellent condition, very well maintained with nice design and high ceilings. Spacious double living room with dining area, guest w/c and office space. Separate kitchen with extra everyday living room. Large front veranda with brand new private pool surrounded by greenery and nice open views. Four large bedrooms of which one the master with en-suite, all with balcony and family bathroom. At the basement there are extra bedrooms (ensuite maids room), kitchen, storage space, garage with electric gate and a large open area either for extra parking, paly area, garden etc. A/c units & central heating in all areas, barbeque, bar and shower by the pool area and decorative stone all around the house. The house is sold fully equipped & furnished. Title deeds in hand.