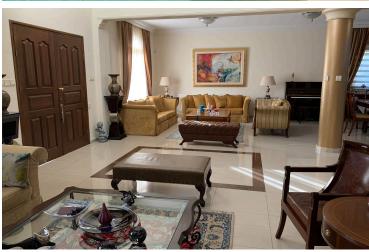

Solid construction, in excellent condition, very well maintained with nice design and high ceilings. Spacious double living room with dining area, guest w/c and office space. Separate kitchen with extra everyday living room. Large front veranda with brand new private pool surrounded by greenery and nice open views. Four large bedrooms of which one the master with en-suite, all with balcony and family bathroom. At the basement there are extra bedrooms (ensuite maids room), kitchen, storage space, garage with electric gate and a large open area either for extra parking, paly area, garden etc. A/c units & central heating in all areas, barbeque, bar and shower by the pool area and decorative stone all around the house. The house is sold fully equipped & furnished. Title deeds in hand.