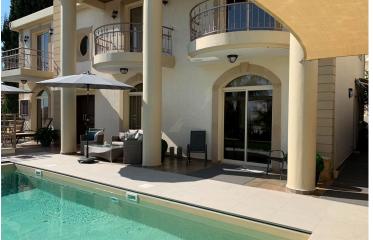

#### Description

This spectacular private villa is located in a cul de sac sought-after neighborhood of Panthea, Limassol, opposite a green area and just 2-3 minutes away from the Mesa Geitonia round about and Grammar School.

Solid construction, in excellent condition, very well maintained with nice design and high ceilings. Spacious double living room with dining area, guest w/c and office space. Separate kitchen with extra everyday living room. Large front veranda with brand new private pool surrounded by greenery and nice open views. Four large bedrooms of which one the master with en-suite, all with balcony and family bathroom. At the basement there are extra bedrooms (ensuite maids room), kitchen, storage space, garage with electric gate and a large open area either for extra parking, paly area, garden etc. A/c units & central heating in all areas, barbeque, bar and shower by the pool area and decorative stone all around the house. The house is sold fully equipped & furnished. Title deeds in hand.