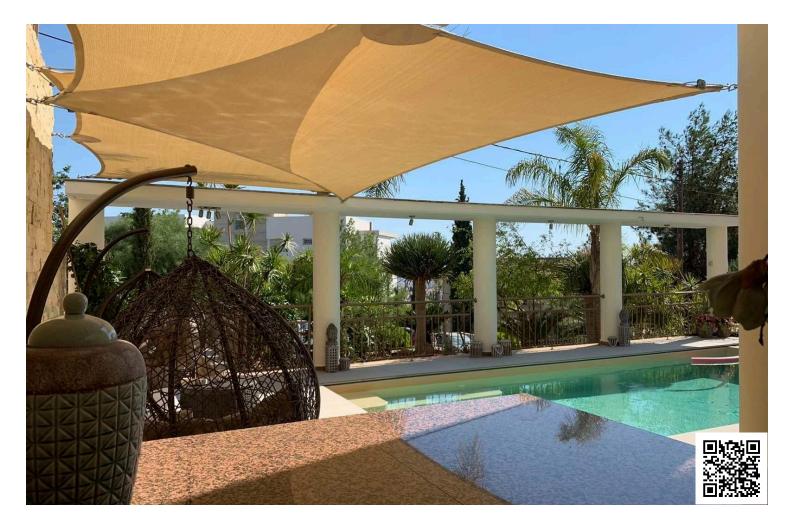

#### Description

This spectacular private villa is located in a cul de sac sought-after neighborhood of Panthea, Limassol, opposite a green area and just 2-3 minutes away from the Mesa Geitonia round about and Grammar School.

Solid construction, in excellent condition, very well maintained with nice design and high ceilings. Spacious double living room with dining area, guest w/c and office space. Separate kitchen with extra everyday living room. Large front veranda with brand new private pool surrounded by greenery and nice open views. Four large bedrooms of which one the master with en-suite, all with balcony and family bathroom. At the basement there are extra bedrooms (ensuite maids room), kitchen, storage space, garage with electric gate and a large open area either for extra parking, paly area, garden etc. A/c units & central heating in all areas, barbeque, bar and shower by the pool area and decorative stone all around the house. The house is sold fully equipped & furnished. Title deeds in hand.