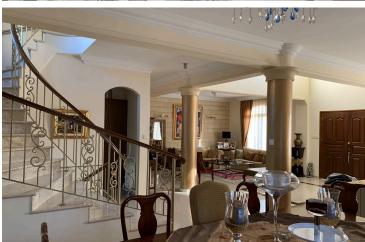

#### Description

This spectacular private villa is located in a cul de sac sought-after neighborhood of Panthea, Limassol, opposite a green area and just 2-3 minutes away from the Mesa Geitonia round about and Grammar School.

Solid construction, in excellent condition, very well maintained with nice design and high ceilings. Spacious double living room with dining area, guest w/c and office space. Separate kitchen with extra everyday living room. Large front veranda with brand new private pool surrounded by greenery and nice open views. Four large bedrooms of which one the master with en-suite, all with balcony and family bathroom. At the basement there are extra bedrooms (ensuite maids room), kitchen, storage space, garage with electric gate and a large open area either for extra parking, paly area, garden etc. A/c units & central heating in all areas, barbeque, bar and shower by the pool area and decorative stone all around the house. The house is sold fully equipped & furnished. Title deeds in hand.