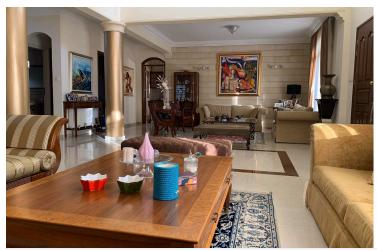

#### Description

This spectacular private villa is located in a cul de sac sought-after neighborhood of Panthea, Limassol, opposite a green area and just 2-3 minutes away from the Mesa Geitonia round about and Grammar School.

Solid construction, in excellent condition, very well maintained with nice design and high ceilings. Spacious double living room with dining area, guest w/c and office space. Separate kitchen with extra everyday living room. Large front veranda with brand new private pool surrounded by greenery and nice open views. Four large bedrooms of which one the master with en-suite, all with balcony and family bathroom. At the basement there are extra bedrooms (ensuite maids room), kitchen, storage space, garage with electric gate and a large open area either for extra parking, paly area, garden etc. A/c units & central heating in all areas, barbeque, bar and shower by the pool area and decorative stone all around the house. The house is sold fully equipped & furnished. Title deeds in hand.