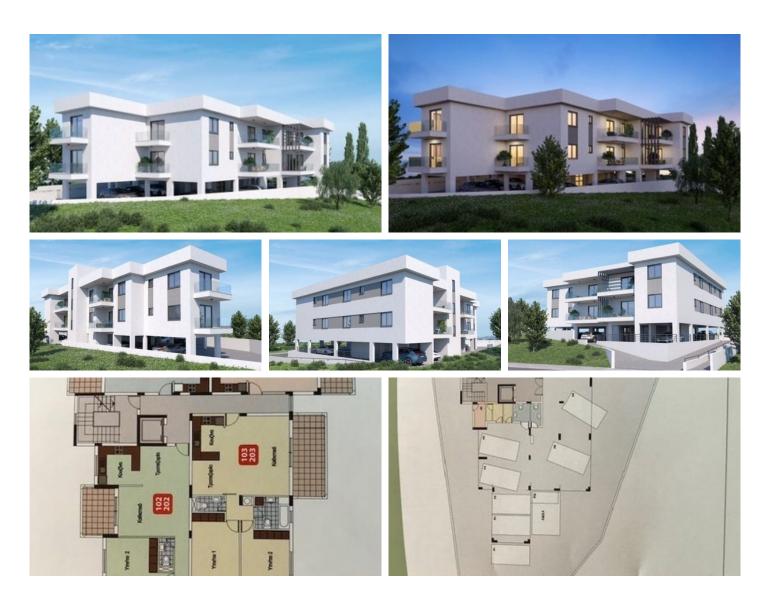

#### Description

Under construction very spacious two bedroom apartment located in a very quiet area of Episkopi Limassol surrounded by fields and greenery. Open plan design with combined kitchen/dining/living area and big covered veranda. Guest w/c, family bathroom and two large bedrooms. Nice design, quality material, provision for a/c, covered parking & storage space. Energy certificate A+.