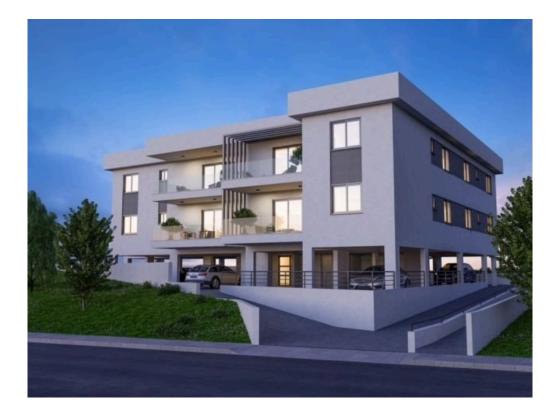

#### Description

Under construction very spacious two bedroom apartment located in a very quiet area of Episkopi Limassol surrounded by fields and greenery. Open plan design with combined kitchen/dining/living area and big covered veranda. Guest w/c, family bathroom and two large bedrooms. Nice design, quality material, provision for a/c, covered parking & storage space. Energy certificate A+.