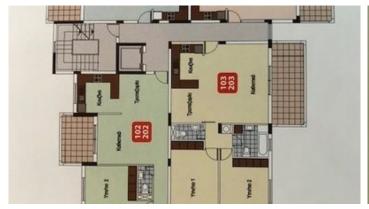

## 2 BEDROOM FLAT IN EPISKOPI LIMASSOL

**Q** Limassol, Episkopi

15176539

Price €185,000 +VAT Type Apartment

Bedrooms 2 Bathrooms 1

**Covered** 91 m<sup>2</sup> **Covered veranda** 13 m<sup>2</sup>

**Year of Construction** 2022 **Status** Under construction

## Description

Under construction very spacious two bedroom apartment located in a very quiet area of Episkopi Limassol surrounded by fields and greenery. Open plan design with combined kitchen/dining/living area and big covered veranda. Guest w/c, family bathroom and two large bedrooms. Nice design, quality material, provision for a/c, covered parking & storage space. Energy certificate A+.