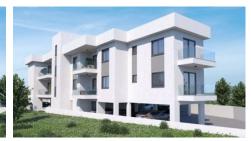

## 2 BEDROOM FLAT IN EPISKOPI LIMASSOL

**Q** Limassol, Episkopi

15176539

Price €185,000 +VAT Type Apartment

Bedrooms 2 Bathrooms 1

**Covered** 91 m<sup>2</sup> **Covered veranda** 13 m<sup>2</sup>

**Year of Construction** 2022 **Status** Under construction

## Description

Under construction very spacious two bedroom apartment located in a very quiet area of Episkopi Limassol surrounded by fields and greenery. Open plan design with combined kitchen/dining/living area and big covered veranda. Guest w/c, family bathroom and two large bedrooms. Nice design, quality material, provision for a/c, covered parking & storage space. Energy certificate A+.