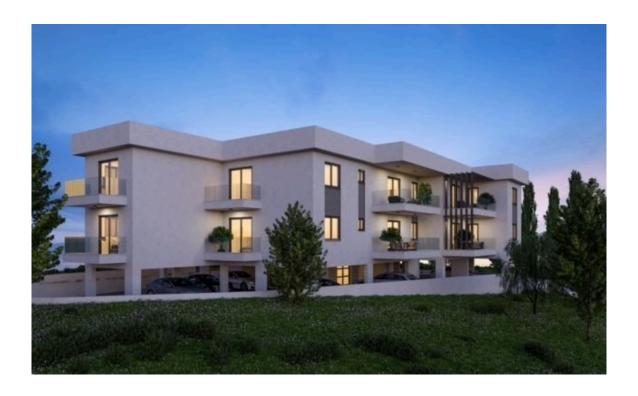

## Description

Under construction very spacious two bedroom apartment located in a very quiet area of Episkopi Limassol surrounded by fields and greenery. Open plan design with combined kitchen/dining/living area and big covered veranda. Guest w/c, family bathroom and two large bedrooms. Nice design, quality material, provision for a/c, covered parking & storage space. Energy certificate A+.