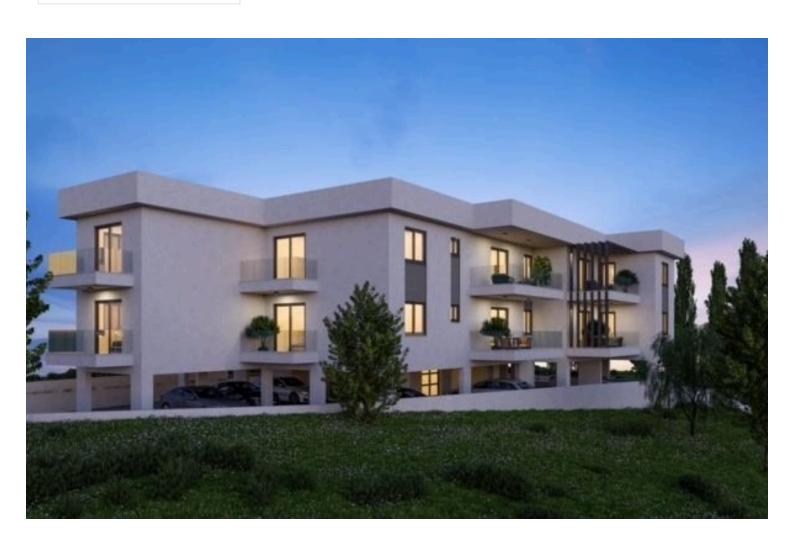

### **Description**

Under construction very spacious two bedroom apartment located in a very quiet area of Episkopi Limassol surrounded by fields and greenery. Open plan design with combined kitchen/dining/living area and big covered veranda. Guest w/c, family bathroom and two large bedrooms. Nice design, quality material, provision for a/c, covered parking & storage space. Energy certificate A+.