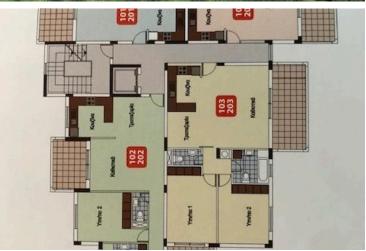

#### **Specifications**

| <b>2</b> 2 | <b>№</b> 1 | [] 91 m <sup>2</sup> |
|------------|------------|----------------------|
| Bedrooms   | Bathrooms  | Covered              |

| Туре                 | Apartment          | Furnished                | Unfurnished |
|----------------------|--------------------|--------------------------|-------------|
| Toilets              | 2                  | Structure                | Concrete    |
| Status               | Under construction | Energy efficiency rating | <b>∂</b> A  |
| Year of construction | 2022               |                          |             |
|                      |                    |                          |             |

### **Description**

Under construction very spacious two bedroom apartment located in a very quiet area of Episkopi Limassol surrounded by fields and greenery. Open plan design with combined kitchen/dining/living area and big covered veranda. Guest w/c, family bathroom and two large bedrooms. Nice design, quality material, provision for a/c, covered parking & storage space. Energy certificate A+.