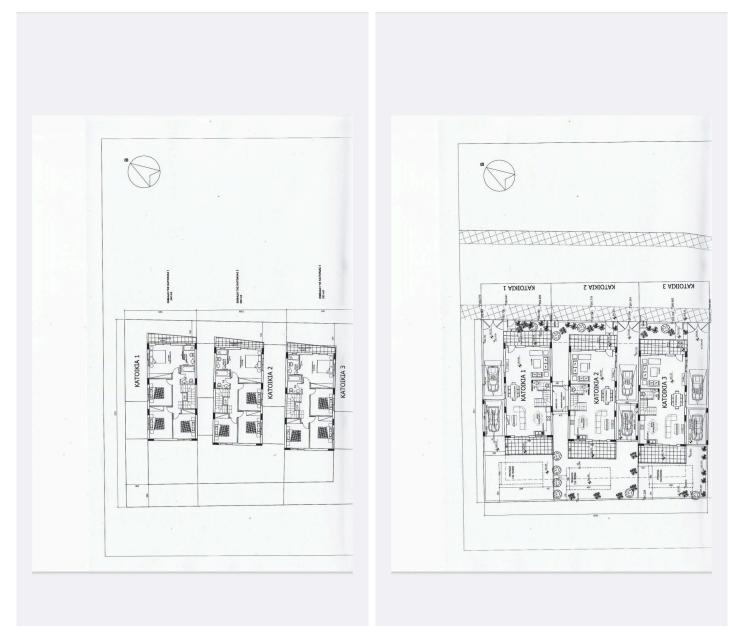

Parking, Covered Storage Solar photovoltaic panels Heating, Provision Pool, Optional Solar water heater

#### Features

| Connected to electric mains | Municipal water/sewage |  |
|-----------------------------|------------------------|--|
| Openings in opposite sides  | Next to green area     |  |
| Cul de sac                  | Balcony                |  |
| Fitted wardrobes            | Courtyard              |  |
| Garden                      | Bright                 |  |
| Open plan                   | Mountain view          |  |
| Double glazing              | Guest WC               |  |
| Veranda                     | Quiet Area             |  |
| En suite Bathroom           | Country view           |  |
| Internet                    |                        |  |



## Floor plans