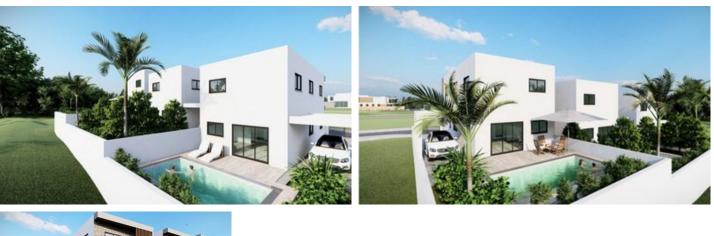

### Description

Under construction detached four house of 180m2 covered areas located on the hills of Laiki Lefkothea Limassol with panoramic views. Absolutely quiet location with parks and green areas close by. Spacious areas with big sitting and dining room, front veranda with open views, guest w/c, kitchen with extra sitting space that leads to the backyard with space for a swimming pool. Three bedrooms upstairs of which one with en-suite and family bathroom. Nice design, provision for a/c, c/h & photovoltaic panels. Lots of storage space and covered parking.