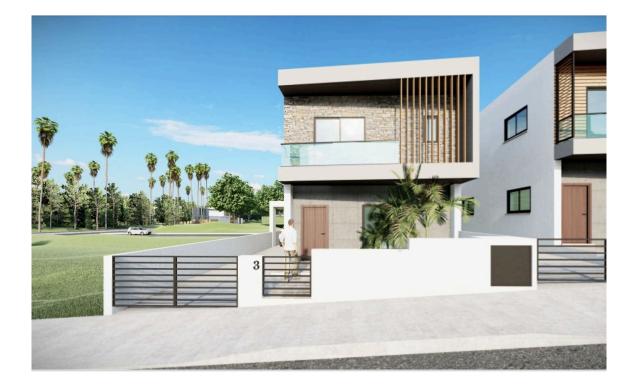

# UNDER CONSTRUCTION DETACHED 3 BEDROOM HOUSE IN LAIKI LEFKOTHEA

**Q** Limassol, Agia Fyla- Laiki Lefkothea

### Description

Under construction detached four house of 180m2 covered areas located on the hills of Laiki Lefkothea Limassol with panoramic views. Absolutely quiet location with parks and green areas close by. Spacious areas with big sitting and dining room, front veranda with open views, guest w/c, kitchen with extra sitting space that leads to the backyard with space for a swimming pool. Three bedrooms upstairs of which one with en-suite and family bathroom. Nice design, provision for a/c, c/h & photovoltaic panels. Lots of storage space and covered parking.