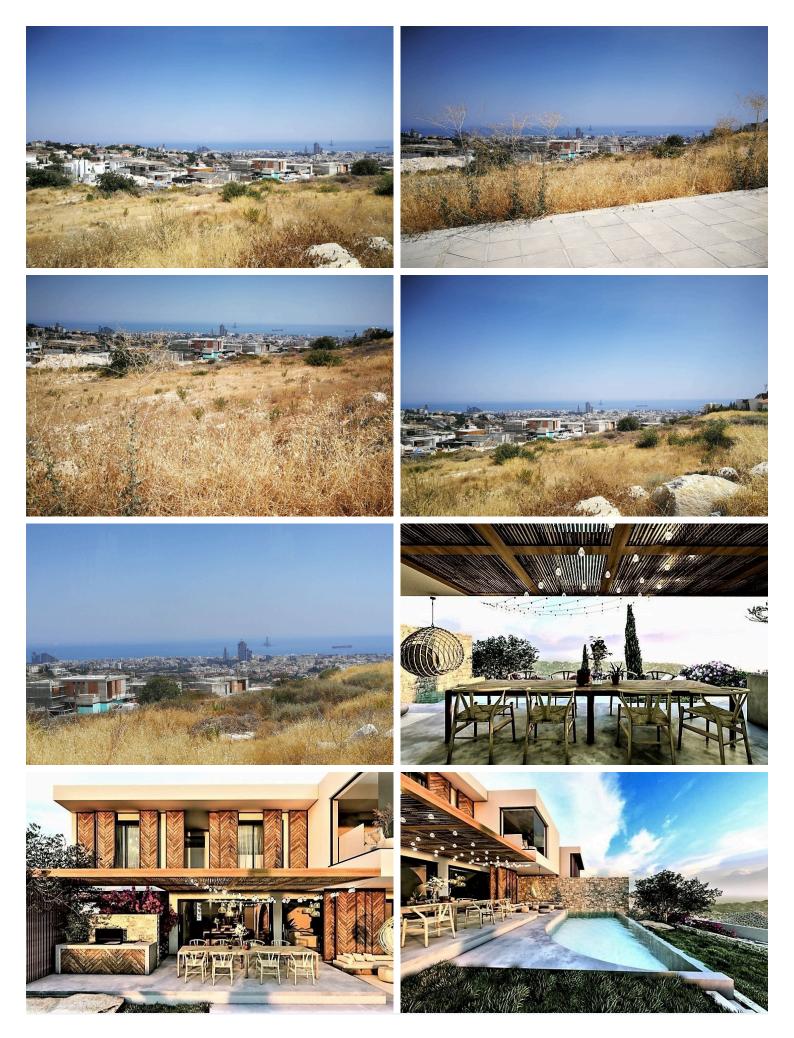

#### Description

Residential plot of 426m2 located in Limassols prestigious Green area (Paniotis) of Germasogeia region with unobstructed panoramic sea and mountain views. Only new built villas in the area, big park opposite the plot, road, water & electricity ready. Just 3 minutes drive the the Germasogeia round about and very close to the new built Foleys School.

#### Features

| City view     | Connected to electric mains | Country view   |
|---------------|-----------------------------|----------------|
| Mountain view | Municipal water/sewage      | Panoramic view |
| Prime land    | Sea view                    |                |