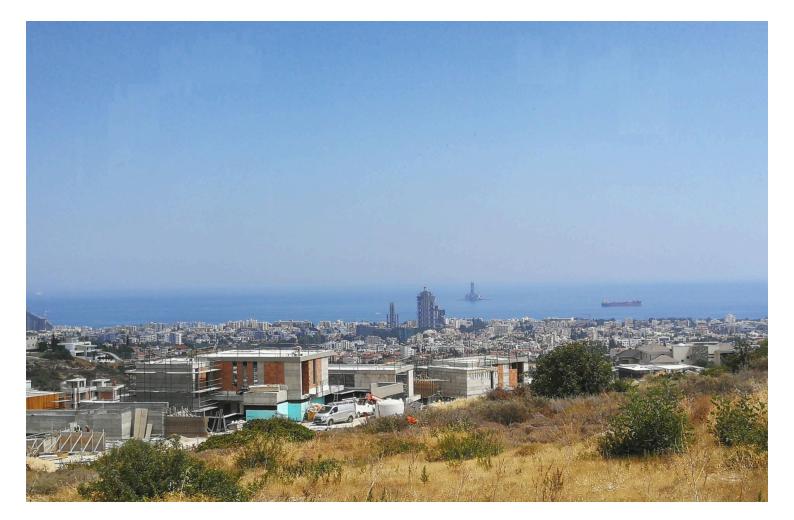

#### Description

Residential plot of 426m2 located in Limassols prestigious Green area (Paniotis) of Germasogeia region with unobstructed panoramic sea and mountain views. Only new built villas in the area, big park opposite the plot, road, water & electricity ready. Just 3 minutes drive the the Germasogeia round about and very close to the new built Foleys School.

#### Features

| City view     | Connected to electric mains | Country view   |
|---------------|-----------------------------|----------------|
| Mountain view | Municipal water/sewage      | Panoramic view |
| Prime land    | Sea view                    |                |